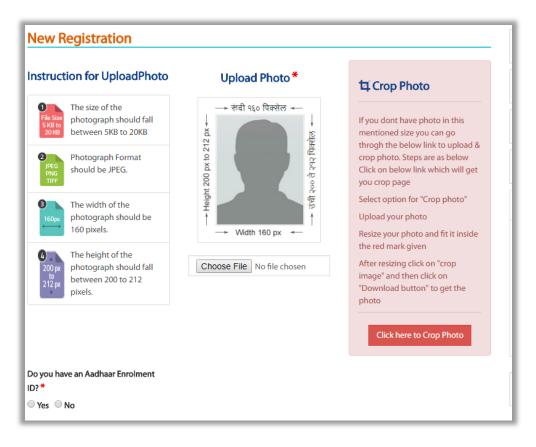

#### 5.3. Registration using Non Aadhaar

Step 1: Click on New Applicant Registration

For Question - Do you have Aadhaar Number? Select — No option and continue

| New Registra   | ation           |  |
|----------------|-----------------|--|
| Do You Have    | Aadhaar Number? |  |
| Do You Have Aa | dhaar Number? * |  |
| Yes 🧲          | No              |  |
|                |                 |  |
|                |                 |  |
|                |                 |  |
|                |                 |  |

Step 2 : New Registration form page will be displayed -

Enrollment ID Check – The system will ask, —Do you have an Enrolment ID? Click

on —No Button

Do you have an Aadhaar Enrolment ID?\* Book appointment for Aadhaar Yes Yes No

After No button is selected, Book appointment for Aadhaar button should be displayed and on click URL – <u>https://appointments.uidai.gov.in/</u> should be displayed

Step 3 : Enter Further Form details