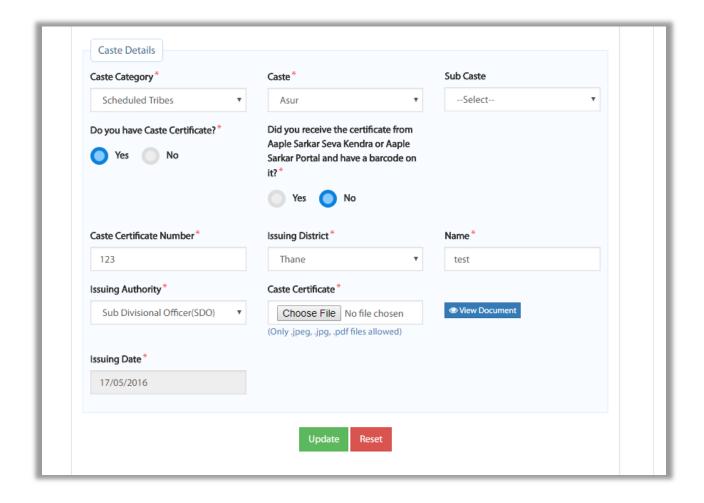

#### **Caste Details**

Caste Details :

Applicants have to fill all mandatory fields in the form

Caste Category

Caste

Sub Caste

Do you have Caste Certificate?

Did you receive the certificate from Aaple Sarkar Seva Kendra or Aaple Sarkar Portal and have a barcode on it?

Caste Certificate Number

2. Address Information - User will fill in Address Information details relating to -

| Permanent Address Details                                                    |                                 |                              |
|------------------------------------------------------------------------------|---------------------------------|------------------------------|
| Address *                                                                    | State *                         | District *                   |
| Shubhamkaroti,Pen-Khopoli                                                    | Maharashtra                     | Raigarh                      |
| Taluka <sup>*</sup>                                                          | Village*                        | Pincode*                     |
| Pen                                                                          | pen                             | 402107                       |
| Is Correspondence Address same as Pe                                         | rmanent?                        |                              |
|                                                                              |                                 | District*                    |
| Yes No<br>Correspondence Address D                                           | etails                          | <b>District *</b><br>Raigarh |
| Yes No<br>Correspondence Address D<br>Address*<br>Shubhamkaroti,Pen-Khopoli  | etails<br>State*                |                              |
| Yes No<br>Correspondence Address D<br>Address *<br>Shubhamkaroti,Pen-Khopoli | etails<br>State*<br>Maharashtra | Raigarh                      |