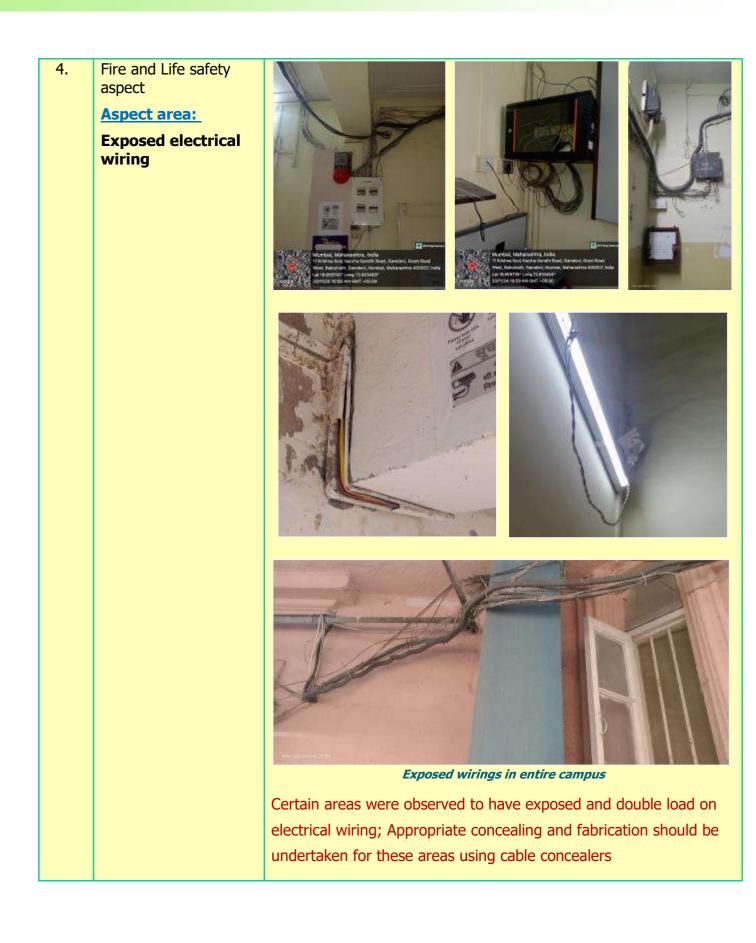

on

The suggestion (inference) would act as a 'PLAN OF ACTION' to implement all the suggestions in a detailed manner.

- Conduct the 'Before' and 'After' study with photos
- Document the same in 'Action taken report'

| S.<br>No. | Aspect with evidence if any | Suggestion                                                           |
|-----------|-----------------------------|----------------------------------------------------------------------|
|           |                             | <text></text>                                                        |
|           |                             | Aim<br>the<br>nozzle<br>S Sqeeze<br>the<br>lever                     |
|           |                             | Swipe<br>side to<br>side<br><b>TO FAIL THE FIRE</b><br>Surce: Amazon |



















Certain areas were observed for water leakages, broken ceiling, 10. Structural safety aspect cracks in structural elements, moss acculumation, these possess Aspect area: safety and health risk; civil work should be undertaken immediately **Civil work** or redevlopment measures should be fastened. Structural safety Unwanted storage should be removed from terrace & other areas 11. aspect Aspect area: **Unwanted storage** 12. Structural safety Till the redevelopment/ structural measure are put into action; the aspect thread of riser of staircases can be repaired immediately. Aspect area: Unwanted storage





Table 5: Observation based suggestion study of the campus



# 7. Compilation

The study is based on the data collected, analyzed, rechecked, and confirmed through multiple m