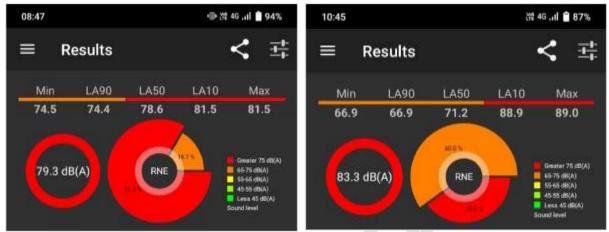

#### 5.4.1 Micro-level detail inputs

Figure 3: Noise study at Library (second floor) and Auditorium at fourth floor

#### 5.4.2 Macro level summary inputs

| S.<br>No. | Space                          | Actual<br>Noise (dB) | Max.<br>Noise (dB) | Requires<br>improvement |
|-----------|--------------------------------|----------------------|--------------------|-------------------------|
| 1.        | Library (2nd floor) @ 08:47    | 79.3                 | 50                 | YES - To be improved    |
| 2.        | Auditorium (4th floor) @ 10:46 | 83.3                 | 50                 | YES - To be improved    |

Table 3: Summary study of the noise

The above study was conducted using the NoiseCapture software.

As the above study shows the sampling carried in all areas following are major observations:

- ⇒ The noise levels are more than the limit on both floors.
- The lack of larger spaces for educational activities and unavailability of acoustical features add to the higher results