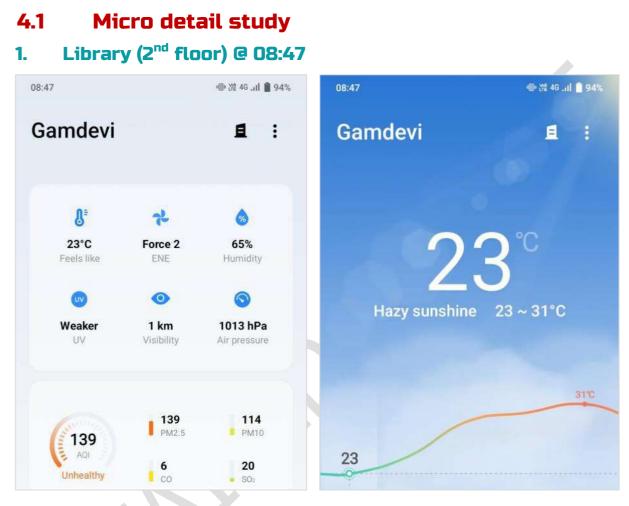

# 4. Investigation

The following results were carried out during visit on 23 November 2024.

Figure 1: Study at Library (2nd floor)

The details are noted below:

- Micro-climate temperature of site in Degree Celsius 23
- Particulate matter 2.5 micrometres or less in diameter (PM<sub>2.5</sub>) 139
- Particulate matter 10 micrometres or less in diameter (PM<sub>10</sub>) − 114
- Carbon Monoxide (CO) − 6
- Sulphur dioxide (SO₂) − 20
- As per the application the AQI was 139 and found to be 'Unhealthy'