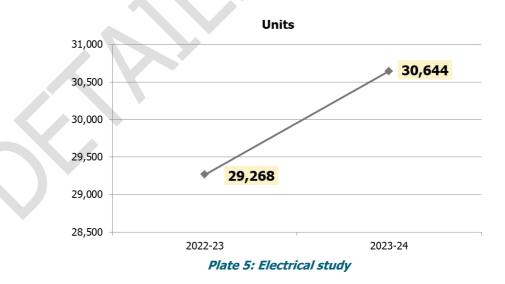

### 5.2.2 Dustbins study

There are 26 dustbin in the indoor and 2 in outdoor areas.

Plate 3: Dustbins inside the premises and 80-100 litres bins in outdoor areas for campus waste