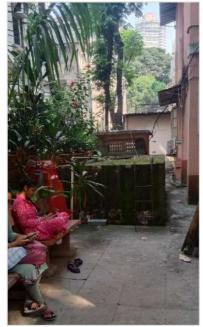

Land cover of the site includes - On a detail note, the green cover of the site is surrounded with trees on periphery of site and potted plants on terrace areas (Due to lack of space).

Plate 5: Potted plants within the building premises

Plate 6: Outdoor open ground (Green)