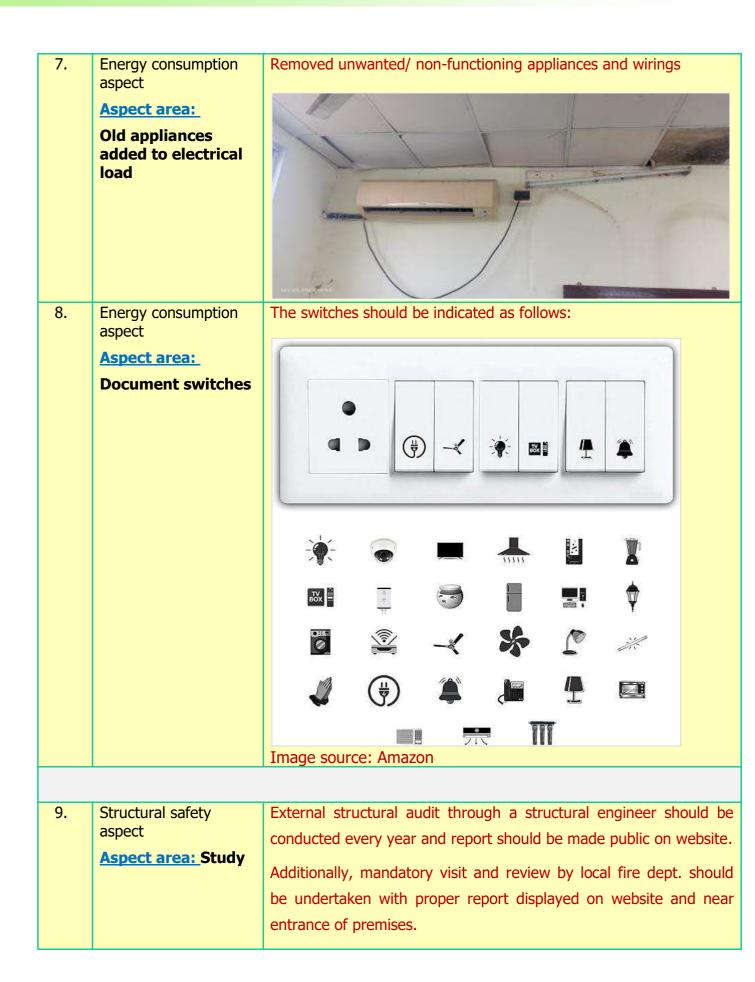

# 6. Suggestion

The suggestion (inference) would act as a 'PLAN OF ACTION' to implement all the suggestions in a detailed manner.

- Conduct the 'Before' and 'After' study with photos
- Document the same in 'Action taken report'

| S.<br>No. | Aspect with<br>evidence if any                         | Suggestion                                                                                                                                                                                                                                                                                                                                                                                                                         |
|-----------|--------------------------------------------------------|------------------------------------------------------------------------------------------------------------------------------------------------------------------------------------------------------------------------------------------------------------------------------------------------------------------------------------------------------------------------------------------------------------------------------------|
| 1.        | Green practices aspect Aspect area: Social initiatives | Undertake Unnat Bharat Abhiyan project                                                                                                                                                                                                                                                                                                                                                                                             |
| 2.        | Waste aspect Aspect area: Organic composting           | Undertake composting on Institute level using Biocompster                                                                                                                                                                                                                                                                                                                                                                          |
| 3.        | Water aspect<br>Aspect area:<br>Information display    | <ul> <li>Every water tank/ external pit/ water cooler should be painted with information as follows:</li> <li>Nos.</li> <li>Size (Diameter or L X B X H/ D)</li> <li>Capacity in cu. Litres or litres</li> <li>Usage – Primary (Drinking); Tertiary (Rain water) and Secondary (Cleaning, washing, flushing, watering etc.)</li> <li>Last cleaning maintenance date and by whom</li> <li>Name and logo of the Institute</li> </ul> |