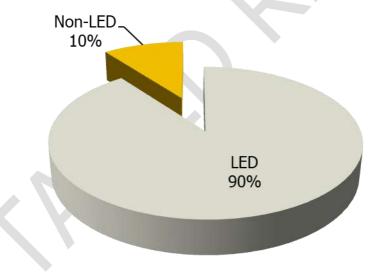

### 5.2.2 Dustbins study

There are 26 dustbin in the indoor and 2 in outdoor areas.

Plate 3: Dustbins inside the premises and 80-100 litres bins in outdoor areas for campus waste