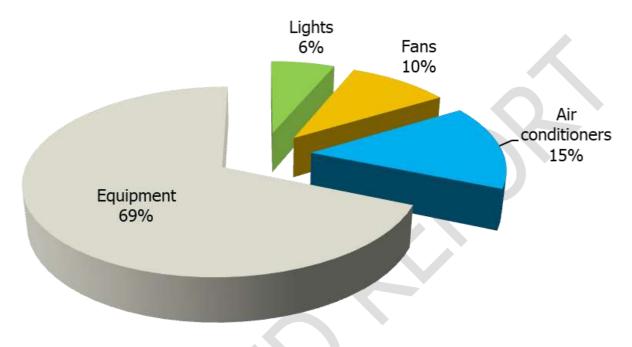

### 5.2.2 Dustbins study

There are 26 dustbin in the indoor and 2 in outdoor areas.

Plate 3: Dustbins inside the premises and 80-100 litres bins in outdoor areas for campus waste