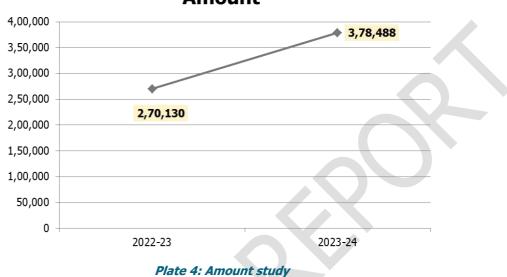

### 5.2.2 Dustbins study

There are 26 dustbin in the indoor and 2 in outdoor areas.

Plate 3: Dustbins inside the premises and 80-100 litres bins in outdoor areas for campus waste