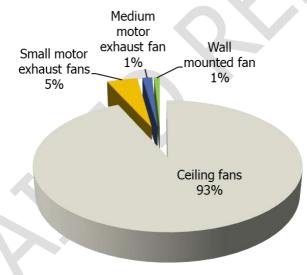

few nos.) within the premises.



## 5.6 Fans

#### 5.6.1 Types of fans based on the numbers

There are **95 fans** on the premises as follows:

| S. No. | Туре                                                 | Nos. |  |
|--------|------------------------------------------------------|------|--|
| 1      | Ceiling fans                                         | 89   |  |
| 2      | Small motor exhaust fans                             | 4    |  |
| 3      | Medium motor exhaust fan                             | 1    |  |
| 4      | Wall mounted fan                                     | 1    |  |
| P      | Table 4: Summary of the types of fans in the premise | s    |  |

#### 5.6.2 Types of fans based on the power consumption

The energy consumption of fans is **11,273 kWh** of the energy.



Figure 3: Types of fans based on power consumption

The above analysis shows Ceiling fans (Regular) consume 93% whereas the small motor exhaust fans consume 5% while the medium motor exhaust fans and wall mounted fans consume 1% each of total power consumed by fans.

## 5.7 Air conditioners

# **5.7.1 Types of air conditioners based on the numbers** There are **seven air conditioners** on the entire premises.

#### 5.7.2 Building-wise consumption analysis

The energy consumption of air conditioners is **16,861 kWh** of energy.



## 5.8 Equipment

Only the major appliances information was shared.

#### 5.8.1 Types of Equipment

There are **73 nos. of equipment** in the premises.

#### 5.8.2 Types of equipment as per their energy contribution

The energy consumption of equipment is **77,3