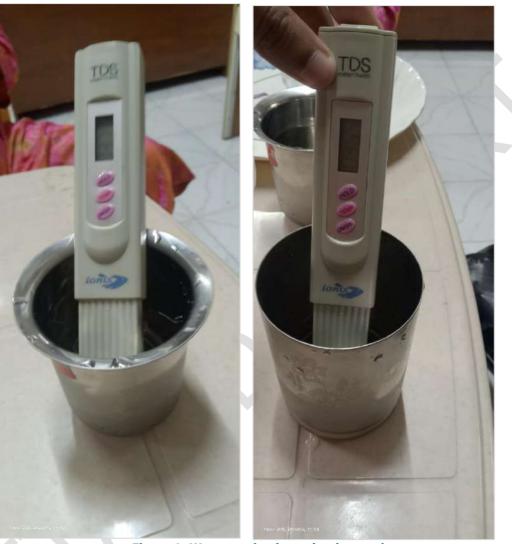

# 4. Investigation

The following results were carried out during visit on **<u>23 November 2024</u>**.

Figure 1: Water testing investigation study

### 4.1 Drinking water testing

| S.<br>No. | Block | Filter specific location or floor location | Required<br>level | Actual<br>level | Inference            |
|-----------|-------|--------------------------------------------|-------------------|-----------------|----------------------|
| 1.        | Main  | Third - (Inside toilet water cooler)       | 50                | 37              | Excellent, no change |
| 2.        | Main  | Third – (Staff room)                       | 50                | 35              | Excellent, no change |

 Table 1: Drinking water testing details