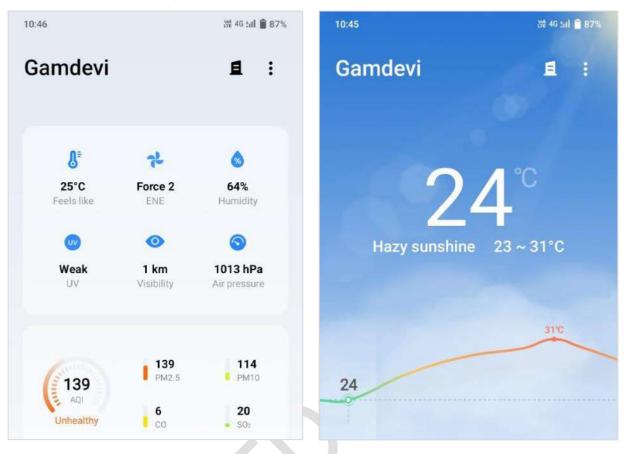

### 2. Auditorium (4<sup>th</sup> floor) @ 10:46

Figure 2: Study at Auditorium (4th floor)

The details are noted below:

- Micro-climate temperature of site in (degree Celsius) 24
- Particulate matter 2.5 micrometres or less in diameter (PM<sub>2.5</sub>) − 139
- Particulate matter 10 micrometres or less in diameter (PM<sub>10</sub>) − 114
- Carbon Monoxide (CO) 6
- Sulphur dioxide (SO₂) − 20
- As per the application the AQI was 139 and found to be 'Unhealthy'