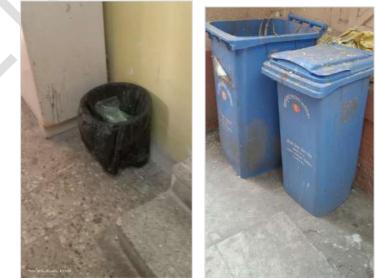

### 5.2.2 Dustbins study

There are 26 dustbin in the indoor and 2 in outdoor areas.

Plate 3: Dustbins inside the premises and 80-100 litres bins in outdoor areas for campus waste