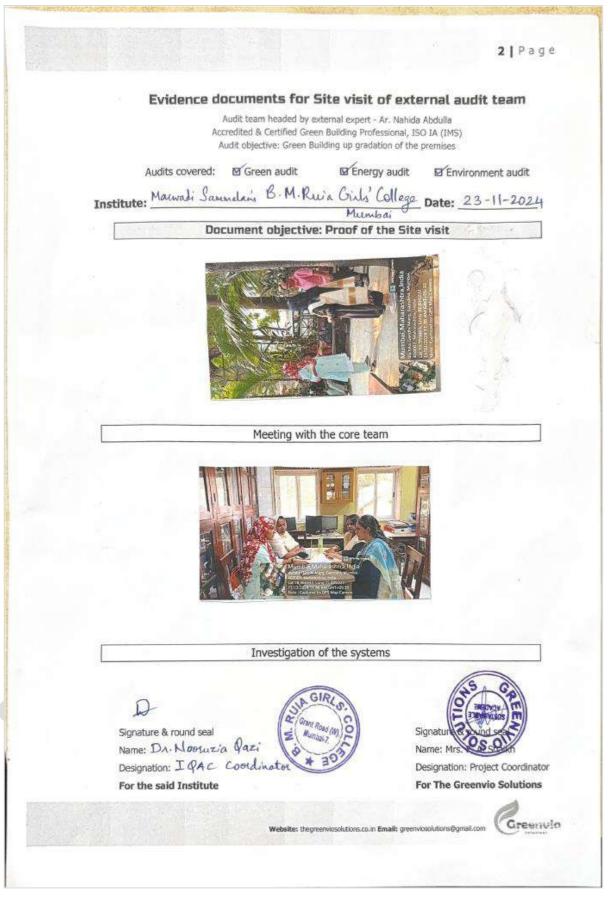

Plate 1: Evidence files related to inferences of the site visit

Plate 2: Evidence files related to proof of the site visit