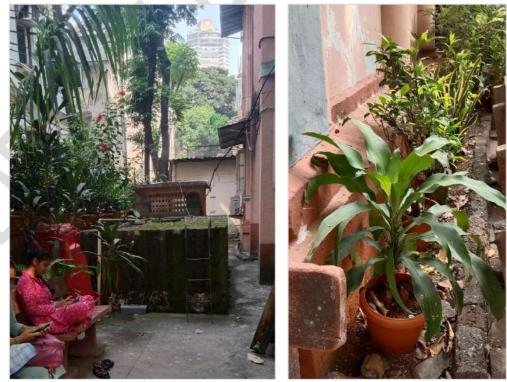

Land cover of the site includes - On a detail note, the green cover of the site is surrounded with trees on periphery of site and potted plants on terrace areas (Due to lack of space).

Plate 5: Potted plants within the building premises

Plate 6: Outdoor open ground (Green)