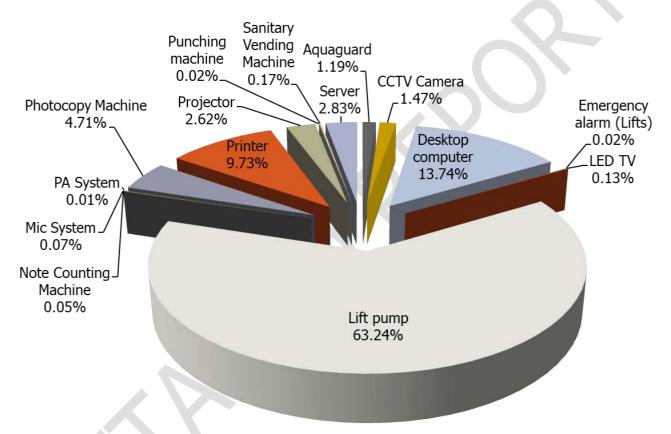

fans based on power consumption

The above analysis shows Ceiling fans (Regular) consume 93% whereas the small motor exhaust fans consume 5% while the medium motor exhaust fans and wall mounted fans consume 1% each of total power consumed by fans.

## 5.7 Air conditioners

# **5.7.1 Types of air conditioners based on the numbers** There are **seven air conditioners** on the entire premises.

#### 5.7.2 Building-wise consumption analysis

The energy consumption of air conditioners is **16,861 kWh** of energy.



## 5.8 Equipment

Only the major appliances information was shared.

#### 5.8.1 Types of Equipment

There are **73 nos. of equipment** in the premises.

#### 5.8.2 Types of equipment as per their energy contribution

The energy consumption of equipment is **77,398 kWh** of energy.



Figure 4: Energy consumed by types of equipment in the educational sector based on the usage study

The above summary shows that **lift pump consumes more energy at 63.24%** while the **desktop computer consumes 13.74%** whereas **printer consumes 9.73%** and **photocopy machine consumes 4.71%** these are major consumers as compared to other equipment.



#### Section 4 - Building safety

The building is too old, certain hands on observation state

- Solution → A mix of wooden + RCC structure
- Structural audit undertaken in 2023
- Building proposed for redevelopment and talks are under process
- ➡ It shall take a while for the building to be redeveloped

Greenvio

# 6. Suggestion

The suggestion (inference) would act as a 'PLAN OF ACTION' to implement all the suggestions in a detailed m