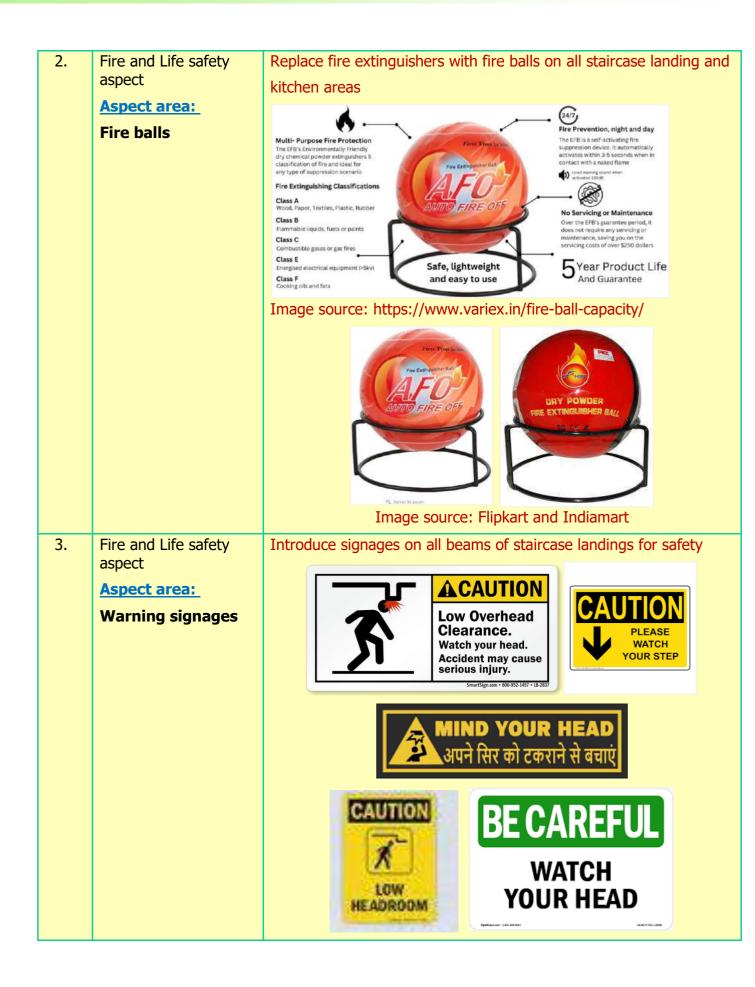

| S.<br>No. | Aspect with<br>evidence if any                         | Suggestion                                                                                                                                                                                                                                                                                                                                                                                                                         |
|-----------|--------------------------------------------------------|------------------------------------------------------------------------------------------------------------------------------------------------------------------------------------------------------------------------------------------------------------------------------------------------------------------------------------------------------------------------------------------------------------------------------------|
| 1.        | Green practices aspect Aspect area: Social initiatives | Undertake Unnat Bharat Abhiyan project                                                                                                                                                                                                                                                                                                                                                                                             |
| 2.        | Waste aspect Aspect area: Organic composting           | Undertake composting on Institute level using Biocompster                                                                                                                                                                                                                                                                                                                                                                          |
| 3.        | Water aspect<br>Aspect area:<br>Information display    | <ul> <li>Every water tank/ external pit/ water cooler should be painted with information as follows:</li> <li>Nos.</li> <li>Size (Diameter or L X B X H/ D)</li> <li>Capacity in cu. Litres or litres</li> <li>Usage – Primary (Drinking); Tertiary (Rain water) and Secondary (Cleaning, washing, flushing, watering etc.)</li> <li>Last cleaning maintenance date and by whom</li> <li>Name and logo of the Institute</li> </ul> |