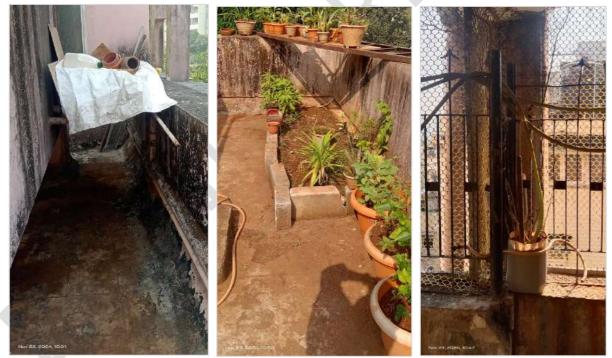

- Shaded area within site keeps temperature cool due to trees and residential spaces around the premises
- Lack of natural ventilation due to old building construction

**C** Lack of open terrace space due to water tank, plantations and storage covered all over

Plate 7: Storage and plantations on terrace; Certain natural ventilation areas outside auditorium