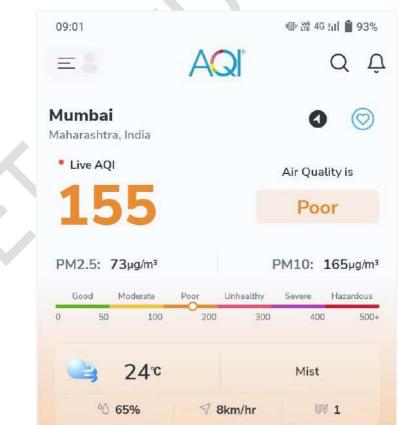

#### 4.2.2 City level

| (PMZ5)              | РМ2.<br>73 µ            |            | >           | PM10                                                                                                                                                                                                                                                                                                                                                                                                                                                                                                                                                                                                                                                                                                                                                                                                                                                                                                                                                                                                                                                                                                                                                                                                                                                                                                                                                                                                                                                                                                                                                                                                                                                                                                                                                                                                                                                                                                                                                                                                                                                                                                                           | РМ10<br><b>165</b>        | )<br>µg/m³ | >           |
|---------------------|-------------------------|------------|-------------|--------------------------------------------------------------------------------------------------------------------------------------------------------------------------------------------------------------------------------------------------------------------------------------------------------------------------------------------------------------------------------------------------------------------------------------------------------------------------------------------------------------------------------------------------------------------------------------------------------------------------------------------------------------------------------------------------------------------------------------------------------------------------------------------------------------------------------------------------------------------------------------------------------------------------------------------------------------------------------------------------------------------------------------------------------------------------------------------------------------------------------------------------------------------------------------------------------------------------------------------------------------------------------------------------------------------------------------------------------------------------------------------------------------------------------------------------------------------------------------------------------------------------------------------------------------------------------------------------------------------------------------------------------------------------------------------------------------------------------------------------------------------------------------------------------------------------------------------------------------------------------------------------------------------------------------------------------------------------------------------------------------------------------------------------------------------------------------------------------------------------------|---------------------------|------------|-------------|
| Avg                 | 1hr<br>76               | 8hr<br>62  | 12hr<br>61  | Avg                                                                                                                                                                                                                                                                                                                                                                                                                                                                                                                                                                                                                                                                                                                                                                                                                                                                                                                                                                                                                                                                                                                                                                                                                                                                                                                                                                                                                                                                                                                                                                                                                                                                                                                                                                                                                                                                                                                                                                                                                                                                                                                            | 1hr<br>160                |            | 12hr<br>137 |
| T                   | co<br>628               | ppb        | >           | C IT<br>Luce                                                                                                                                                                                                                                                                                                                                                                                                                                                                                                                                                                                                                                                                                                                                                                                                                                                                                                                                                                                                                                                                                                                                                                                                                                                                                                                                                                                                                                                                                                                                                                                                                                                                                                                                                                                                                                                                                                                                                                                                                                                                                                                   | NO2<br>16 p               | opb        | >           |
| Avg                 | 1hr<br>602              | 8hr<br>504 | 12hr<br>523 | Avg                                                                                                                                                                                                                                                                                                                                                                                                                                                                                                                                                                                                                                                                                                                                                                                                                                                                                                                                                                                                                                                                                                                                                                                                                                                                                                                                                                                                                                                                                                                                                                                                                                                                                                                                                                                                                                                                                                                                                                                                                                                                                                                            | 1hr<br>16                 | 8hr<br>15  | 12hr<br>14  |
| ŝ                   | <mark>03</mark><br>7 рр | b          | >           | contraction of the second seco | <b>SO2</b><br><b>5</b> pp | b          | >           |
| Avg                 | 1hr<br>7                | 8hr<br>10  | 12hr<br>12  | Avg                                                                                                                                                                                                                                                                                                                                                                                                                                                                                                                                                                                                                                                                                                                                                                                                                                                                                                                                                                                                                                                                                                                                                                                                                                                                                                                                                                                                                                                                                                                                                                                                                                                                                                                                                                                                                                                                                                                                                                                                                                                                                                                            | 1hr<br>5                  | 8hr<br>4   | 12hr<br>4   |
| Rank<br><b>2481</b> | th                      |            | y, Mumb     | ai ranks 24<br>ies globall                                                                                                                                                                                                                                                                                                                                                                                                                                                                                                                                                                                                                                                                                                                                                                                                                                                                                                                                                                                                                                                                                                                                                                                                                                                                                                                                                                                                                                                                                                                                                                                                                                                                                                                                                                                                                                                                                                                                                                                                                                                                                                     |                           | nong the   | e           |

As per above study through the AQI software (Referring to the blue highlighted box) Mumbai

is considered among polluted cities.