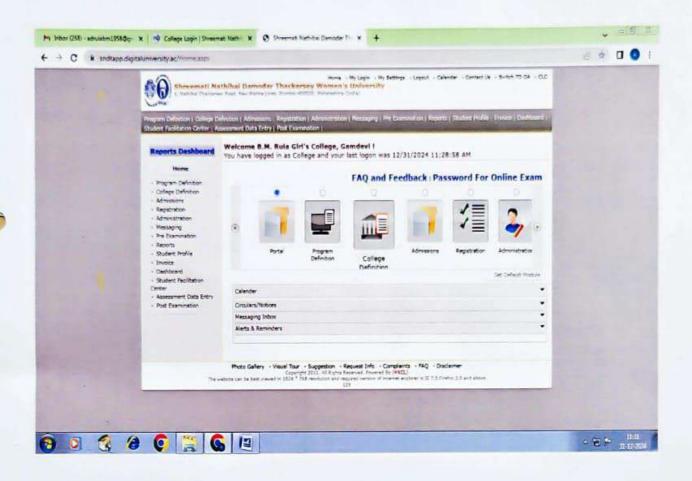

## **Administrative Software**





# **Administrative Software**





#### USE OF E-GOVERNANCE IN FINANCE AND ACCOUNTS













#### **Admission Fees Portal**





### All FY Admission Portal as per NEP





#### **Admission Portal**





### **Portal**





## **Inward Exam Form Portal**





## **Continuation Affiliation Portal**







### **AISHE Portal**





## **Academic Audit Portal (AAA)**







Name of Student:

PRN: 2022016100043512

Seat Number: 051176

545505

12

# Shreemati Nathibai Damodar Thackersey Women's University, Mumbai

1, Nathibai Thackersey Road, New Marine Lines Mumbai-400020, Maharashtra(India)

http://sndt.digitaluniversity.ac/

#### **Examination Hall Ticket**

B.Com.(with Credits)-Regular-Revised 2011-2012-Third Year B.Com for Nov/Dec 2024(Winter) Examination College: B.M. Rula Girl's College, Gamdevi (023)

Phy. Challenged:



Medium:

11:00:00-13:30:00

English

Gender: Female Sem V(Regular-Revised 2011-2012) Division: N,RollNo:

KANOJIA AASHITA ANIL (SAVITA)

Exam Center: Gamdevi (263)

| SN | Paper Code