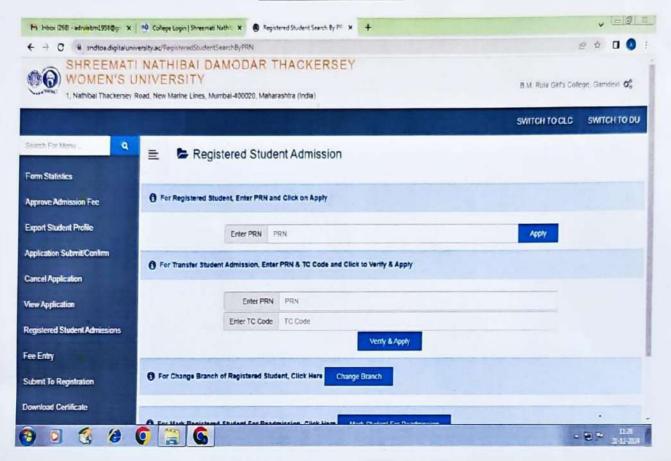

## **Administrative Software**





# **Administrative Software**





#### USE OF E-GOVERNANCE IN FINANCE AND ACCOUNTS













#### **Admission Fees Portal**





### All FY Admission Portal as per NEP





#### **Admission Portal**





### **Portal**





## **Inward Exam Form Portal**





## **Continuation Affiliation Portal**







### **AISHE Portal**





## **Academic Audit Portal (AAA)**







Name of Student:

PRN: 2022016100043512

Seat Number: 051176

545505

12

# Shreemati Nathibai Damodar Thackersey Women's University, Mumbai

1, Nathibai Thackersey Road, New Marine Lines Mumbai-400020, Maharashtra(India)

http://sndt.digitaluniversity.ac/

#### **Examination Hall Ticket**

B.Com.(with Credits)-Regular-Revised 2011-2012-Third Year B.Com for Nov/Dec 2024(Winter) Examination College: B.M. Rula Girl's College, Gamdevi (023)

Phy. Challenged:



Medium:

11:00:00-13:30:00

English

Gender: Female Sem V(Regular-Revised 2011-2012) Division: N,RollNo:

KANOJIA AASHITA ANIL (SAVITA)

Exam Center: Gamdevi (263)