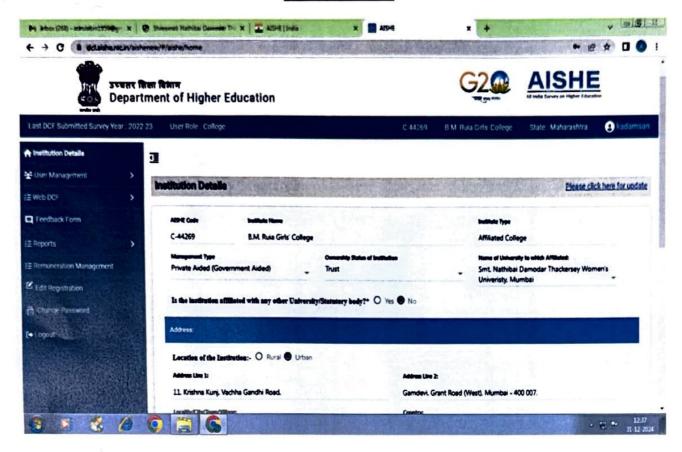

## **Administrative Software**





# **Administrative Software**





#### USE OF E-GOVERNANCE IN FINANCE AND ACCOUNTS













#### **Admission Fees Portal**





### All FY Admission Portal as per NEP





#### **Admission Portal**





### **Portal**





## **Inward Exam Form Portal**





## **Continuation Affiliation Portal**







### **AISHE Portal**





## **Academic Audit Portal (AAA)**







Name of Student:

PRN: 2022016100043512

Seat Number: 051176

545505

12

# Shreemati Nathibai Damodar Thackersey Women's University, Mumbai

1, Nathibai Thackersey Road, New Marine Lines Mumbai-400020, Maharashtra(India)

http://sndt.digitaluniversity.ac/

#### **Examination Hall Ticket**

B.Com.(with Credits)-Regular-Revised 2011-2012-Third Year B.Com for Nov/Dec 2024(Winter) Examination College: B.M. Rula Girl's College, Gamdevi (023)

Phy. Challenged:



Medium:

11:00:00-13:30:00

English

Gender: Female Sem V(Regular-Revised 2011-2012) Division: N,RollNo:

KANOJIA AASHITA ANIL (SAVITA)

Exam Center: Gamdevi (263)

| SN | Paper Code Paper Name (EXT - External Assessment, INT Assessment) |