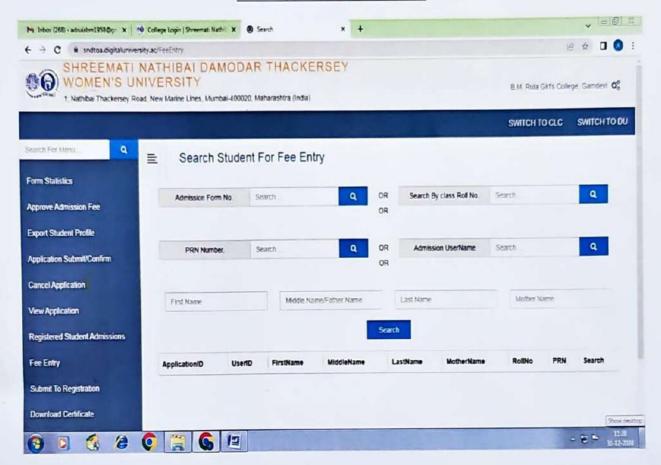

## **Administrative Software**





# **Administrative Software**





#### USE OF E-GOVERNANCE IN FINANCE AND ACCOUNTS













#### **Admission Fees Portal**





### All FY Admission Portal as per NEP





#### **Admission Portal**





### **Portal**





## **Inward Exam Form Portal**





## **Continuation Affiliation Portal**







### **AISHE Portal**





## **Academic Audit Portal (AAA)**







Name of Student:

PRN: 2022016100043512

Seat Number: 051176

545505

12

# Shreemati Nathibai Damodar Thackersey Women's University, Mumbai

1, Nathibai Thackersey Road, New Marine Lines Mumbai-400020, Maharashtra(India)

http://sndt.digitaluniversity.ac/

#### **Examination Hall Ticket**

B.Com.(with Credits)-Regular-Revised 2011-2012-Third Year B.Com for Nov/Dec 2024(Winter) Examination College: B.M. Rula Girl's College, Gamdevi (023)

Phy. Challenged:



Medium:

11:00:00-13:30:00

English

Gender: Female Sem V(Regular-Revised 2011-2012) Div