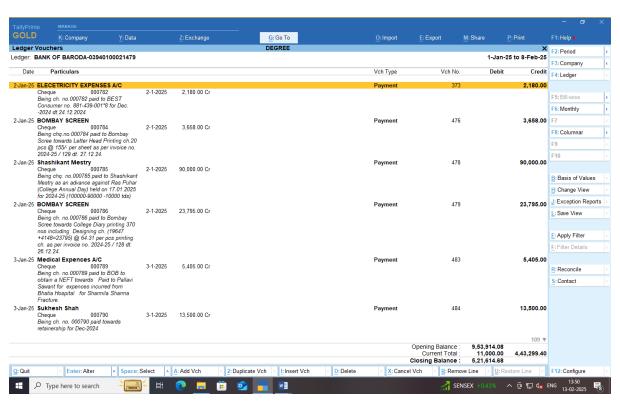

## **Administrative Software**





# **Administrative Software**





#### USE OF E-GOVERNANCE IN FINANCE AND ACCOUNTS













#### **Admission Fees Portal**





### All FY Admission Portal as per NEP





#### **Admission Portal**





### **Portal**





## **Inward Exam Form Portal**





## **Continuation Affiliation Portal**







### **AISHE Portal**





## **Academic Audit Portal (AAA)**







Name of Student:

PRN: 2022016100043512

Seat Number: 051176

545505

12

# Shreemati Nathibai Damodar Thackersey Women's University, Mumbai

1, Nathibai Thackersey Road, New Marine Lines Mumbai-400020, Maharashtra(India)

http://sndt.digitaluniversity.ac/

#### **Examination Hall Ticket**

B.Com.(with Credits)-Regular-Revised 2011-2012-Third Year B.Com for Nov/Dec 2024(Winter) Examination College: B.M. Rula Girl's College, Gamdevi (023)

Phy. Challenged:



Medium:

11:00:00-13:30:00

English

Gender: Femal