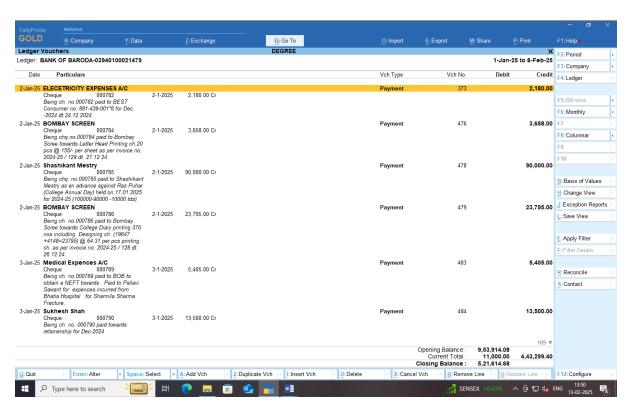

## **Administrative Software**





# **Administrative Software**





#### USE OF E-GOVERNANCE IN FINANCE AND ACCOUNTS













#### **Admission Fees Portal**





### All FY Admission Portal as per NEP





#### **Admission Portal**





### **Portal**





## **Inward Exam Form Portal**





## **Continuation Affiliation Portal**







### **AISHE Portal**





## **Academic Audit Portal (AAA)**







Name of Student:

PRN: 2022016100043512

Seat Number: 051176

545505

12

# Shreemati Nathibai Damodar Thackersey Women's University, Mumbai

1, Nathibai Thackersey Road, New Marine Lines Mumbai-400020, Maharashtra(India)

http://sndt.digitaluniversity.ac/

#### **Examination Hall Ticket**

B.Com.(with Credits)-Regular-Revised 2011-2012-Third Year B.Com for Nov/Dec 2024(Winter) Examination College: B.M. Rula Girl's College, Gamdevi (023)

Phy. Challenged:



Medium:

11:00:00-13:30:00

English

Gender: F