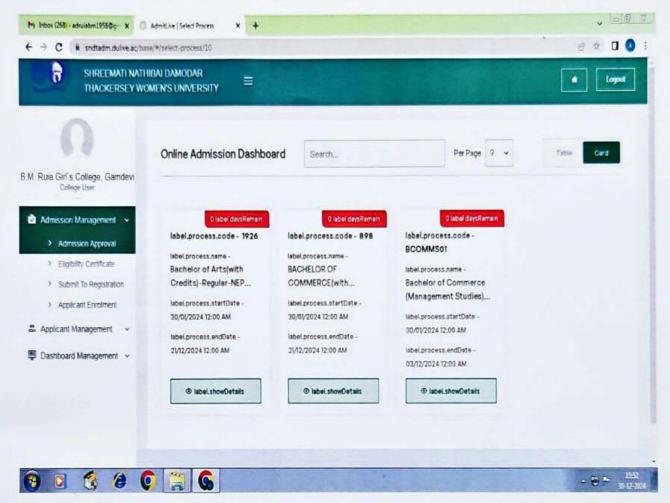

## **Administrative Software**





# **Administrative Software**





#### USE OF E-GOVERNANCE IN FINANCE AND ACCOUNTS













#### **Admission Fees Portal**





### All FY Admission Portal as per NEP





#### **Admission Portal**





### **Portal**





## **Inward Exam Form Portal**





## **Continuation Affiliation Portal**







### **AISHE Portal**





## **Academic Audit Portal (AAA)**







Name of Student:

PRN: 2022016100043512

Seat Number: 051176

545505

12

# Shreemati Nathibai Damodar Thackersey Women's University, Mumbai

1, Nathibai Thackersey Road, New Marine Lines Mumbai-400020, Maharashtra(India)

http://sndt.digitaluniversity.ac/

#### **Examination Hall Ticket**

B.Com.(with Credits)-Regular-Revised 2011-2012-Third Year B.Com for Nov/Dec 2024(Winter) Examination College: B.M. Rula Girl's College, Gamdevi (023)

Phy. Challenged:



Medium:

11:00:00-13:30:00

English

Gender: Female Sem V(Regular-Revised 2011-2012) Division: N,RollNo:

KANOJIA AASHITA ANIL (SAVI