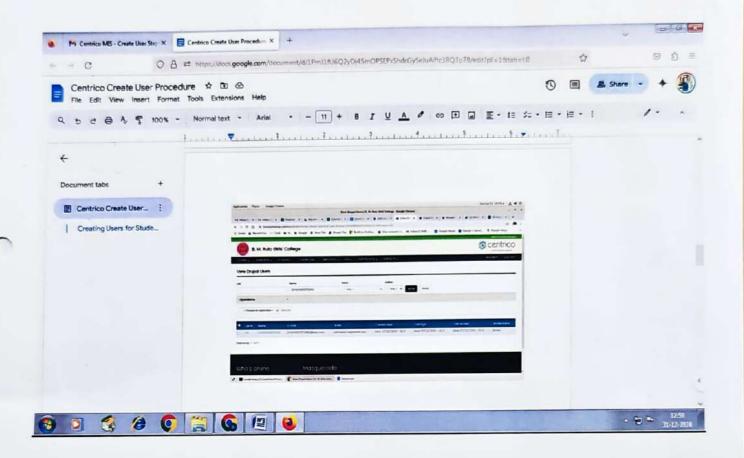

## **Administrative Software**





# **Administrative Software**





#### USE OF E-GOVERNANCE IN FINANCE AND ACCOUNTS













#### **Admission Fees Portal**





### All FY Admission Portal as per NEP





#### **Admission Portal**





### **Portal**





## **Inward Exam Form Portal**





## **Continuation Affiliation Portal**







### **AISHE Portal**





## **Academic Audit Portal (AAA)**







Name of Student:

PRN: 2022016100043512

Seat Number: 051176

545505

12

# Shreemati Nathibai Damodar Thackersey Women's University, Mumbai

1, Nathibai Thackersey Road, New Marine Lines Mumbai-400020, Maharashtra(India)

http://sndt.digitaluniversity.ac/

#### **Examination Hall Ticket**

B.Com.(with Credits)-Regular-Revised 2011-2012-Third Year B.Com for Nov/Dec 2024(Winter) Examination College: B.M. Rula Girl's