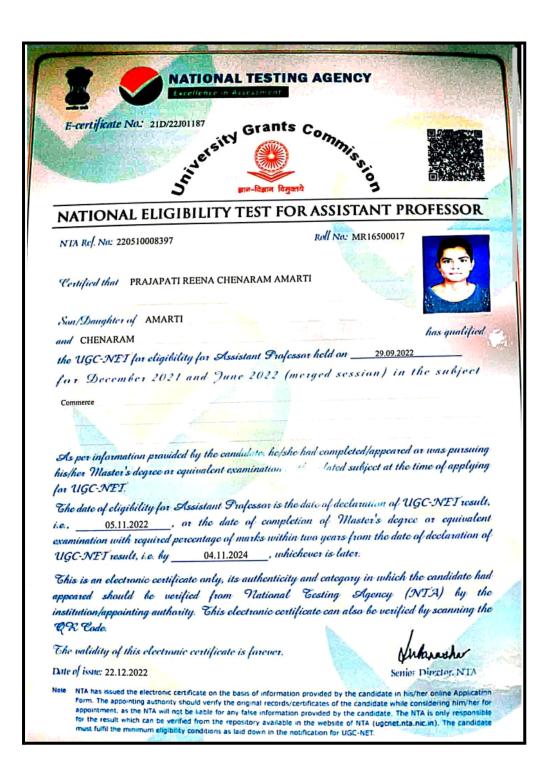

d appeared should be verified from the Nodal Agency by the Institution/Appointing Authority. This electronic certificate can also be verified by scanning Bar code printed on the electronic certificate.

Validity of this electronic certificate is forever.

MEMBER SECRETARY STEERING COMMITTEE, SET

STEERING COMMITTEE, SET

Date of Issue: 05/07/2023

The Nodal Agency has issued the electronic certificate on the basis of information provided by the candidate in her Application Form. The appointing authority should verify the original records/certificates of the candidate while considering her for appointment, as the Nodal Agency is not responsible for the same. The candidate must fulfil the minimum eligibility conditions for SET as laid down in the notification for SET.

# 4) Prajapati Reena



### MARWADI SAMMELAN'S

# B. M. RUIA GIRLS' COLLEGE



Maharshi Karve Best College Award 2022-23

Affiliated to S.N.D.T. Women's University, Mumbai
11, Krishna Kunj, Vachha Gandhi Road, Gamdevi, Grant Road (West), Mumbai-400007.
Tel: 022 23808130, E mail: <a href="mailto:bmruia@yahoo.com">bmruia@yahoo.com</a>, Web: www.bmrgirlscollege.com

## 2023-2024

## 1) Mansi Jain