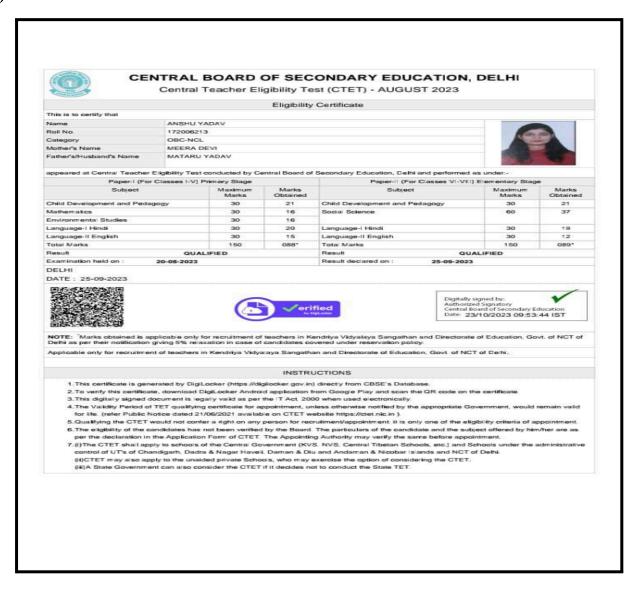

Teachers Eligibility Test - |  |
| 2022-23 | Anshu Yadav                | Delhi                               |  |
|         |                            | Maharashtra State Eligibility test  |  |
| 2022-23 | Champa Masiwal             | -M-SET                              |  |
|         |                            | Maharashtra State Eligibility       |  |
| 2022-23 | Shivani Jain               | test -M-SET                         |  |
| 2022-23 | Prajapati Reena            | National Eligibility Test           |  |
|         |                            | Central Teachers Eligibility Test - |  |
| 2023-24 | Mansi Jain                 | Delhi                               |  |





## 5.2.2 Students qualifying in State/National/International level Exams

## 2022-2023

# 1) Anshu Yadav



# 2-Champa Masiwal

Electronic Certificate Number: 21220032



### MAHARASHTRA STATE ELIGIBILITY TEST (M-SET)

(SPPU Nodal Agency Accredited by UGC & Nominated by Government of Maharashtra and Goa.)



#### SAVITRIBAI PHULE PUNE UNIVERSITY

#### ELIGIBILITY TEST FOR ASSISTANT PROFESSOR

(Valid in the States of Maharashtra & Goa only)

SET Ref. No.: 0032/(SET-SEPT 2021) Seat No.: 500711 Certified that MASIWAL CHAMPA SHIVDUTT Daughter of MASIWAL SHIVDUTT K and MASIWAL URMILA SHIVDUTT, has qualified the SET for eligibility for Assistant Professor, held on 26th September 2021 in the subject



As per the information provided by the candidate, she had completed her Master's degree or equivalent examination at the time of applying for SET.

The date of eligibility for Assistant Professor is th