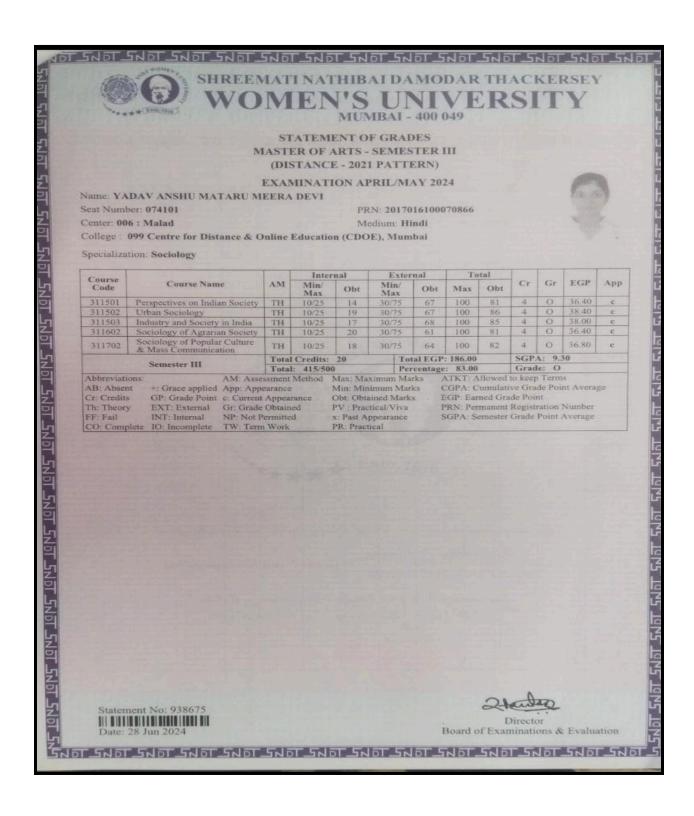

| MISHRA        |        |      |                   |             |
|---------------|--------|------|-------------------|-------------|
| SHIVANGI      |        |      |                   |             |
| RAJKUMAR      |        |      | B. M. Ruia Girls' |             |
| GEETA         | B.Com  | 2023 | College           | M.Com       |
| PRAJAPATI     |        |      |                   |             |
| SAVITA        |        |      |                   |             |
| HARDARAM      |        |      | B. M. Ruia Girls' |             |
| MUNGI         | B.Com  | 2023 | College           | M.Com       |
| SAKPAL        | 2,0011 | 2020 |                   | 1/1/00111   |
| PRACHITI      |        |      |                   |             |
| SHIVAJI       |        |      | B. M. Ruia Girls' |             |
| JAYASHREE     | B.Com  | 2023 | College           | M.Com       |
| SHAIKH BUSHRA | 2,0011 | 2020 |                   | 1/1/0 0/11/ |
| MOHD YAKUB    |        |      | B. M. Ruia Girls' |             |
| MUMTAZ        | B.Com  | 2023 | College           | M.Com       |
| TIRLOTKAR     | B.Com  | 2023 | Conege            | 1/1.00111   |
| KSHITIJA      |        |      |                   |             |
| GAJANAN       |        |      | B. M. Ruia Girls' |             |
| MANALI        | B.Com  | 2023 | College           | M.Com       |
| WI II VI LEI  | B.Com  | 2023 | SNDT              | WI.Com      |
|               |        |      | WOMEN'S           |             |
| SNEHA SHUKLA  | B.A.   | 2023 | UNIVERSITY        | M.A.        |
|               |        |      | SNDT              | <u> </u>    |
|               |        |      | WOMEN'S           |             |
| RITU GAUD     | B.A.   | 2023 | UNIVERSITY        | M.A.        |
|               |        |      | SNDT              |             |
|               |        |      | WOMEN'S           |             |
| PINKY GAUD    | B.A.   | 2023 | UNIVERSITY        | M.A.        |
|               |        |      | SNDT Women's      |             |
| Pooja Gupta   | B.A.   | 2023 | University        | M.A.        |
|               |        |      | SNDT Women's      |             |
| Mansi Jain    | B.A.   | 2023 | University        | M.A.        |
| Nancy Arwind  |        |      | -                 |             |
| Pujara        | B.A.   | 2023 | IGNOU             | MSW         |
| Nirali Shukla |        |      | PVDT College      |             |
| Garunkumar    |        |      | of Education for  |             |
| Nirmala       | M.A    | 2022 | Women             | B.ed        |
|               |        |      | SNDT              |             |
| Yadav Anshu   |        |      | WOMEN'S           |             |
| Mataru        | B.A.   | 2023 | UNIVERSITY        | M.A.        |