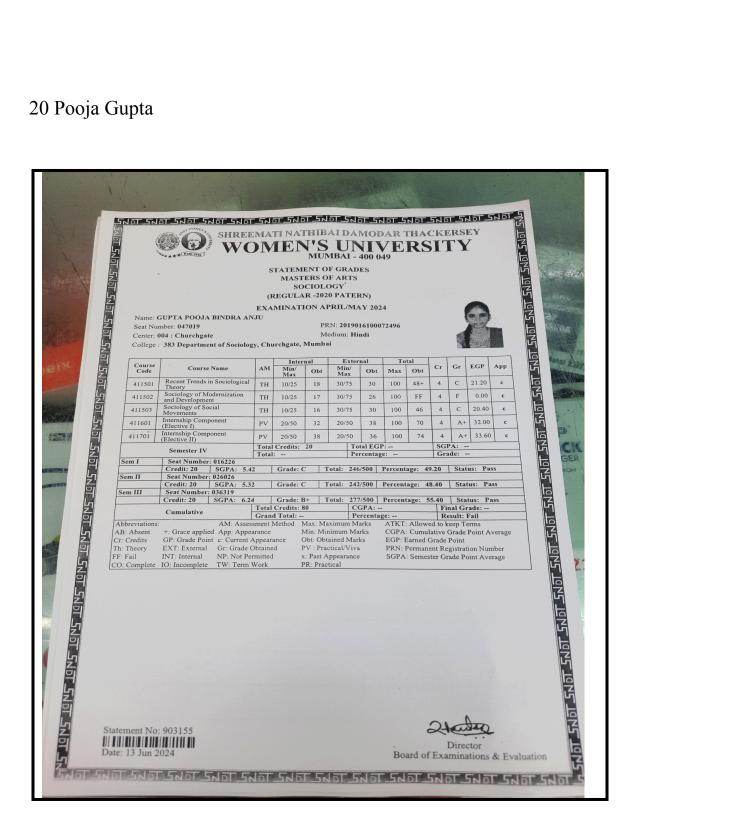

| MISHRA        |        |      |                   |             |
|---------------|--------|------|-------------------|-------------|
| SHIVANGI      |        |      |                   |             |
| RAJKUMAR      |        |      | B. M. Ruia Girls' |             |
| GEETA         | B.Com  | 2023 | College           | M.Com       |
| PRAJAPATI     |        |      |                   |             |
| SAVITA        |        |      |                   |             |
| HARDARAM      |        |      | B. M. Ruia Girls' |             |
| MUNGI         | B.Com  | 2023 | College           | M.Com       |
| SAKPAL        | 2,0011 | 2020 |                   | 1/1/00111   |
| PRACHITI      |        |      |                   |             |
| SHIVAJI       |        |      | B. M. Ruia Girls' |             |
| JAYASHREE     | B.Com  | 2023 | College           | M.Com       |
| SHAIKH BUSHRA | 2,0011 | 2020 |                   | 1/1/0 0/11/ |
| MOHD YAKUB    |        |      | B. M. Ruia Girls' |             |
| MUMTAZ        | B.Com  | 2023 | College           | M.Com       |
| TIRLOTKAR     | B.Com  | 2023 | Conege            | 1/1.00111   |
| KSHITIJA      |        |      |                   |             |
| GAJANAN       |        |      | B. M. Ruia Girls' |             |
| MANALI        | B.Com  | 2023 | College           | M.Com       |
| WI II VI LEI  | B.Com  | 2023 | SNDT              | WI.Com      |
|               |        |      | WOMEN'S           |             |
| SNEHA SHUKLA  | B.A.   | 2023 | UNIVERSITY        | M.A.        |
|               |        |      | SNDT              | <u> </u>    |
|               |        |      | WOMEN'S           |             |
| RITU GAUD     | B.A.   | 2023 | UNIVERSITY        | M.A.        |
|               |        |      | SNDT              |             |
|               |        |      | WOMEN'S           |             |
| PINKY GAUD    | B.A.   | 2023 | UNIVERSITY        | M.A.        |
|               |        |      | SNDT Women's      |             |
| Pooja Gupta   | B.A.   | 2023 | University        | M.A.        |
|               |        |      | SNDT Women's      |             |
| Mansi Jain    | B.A.   | 2023 | University        | M.A.        |
| Nancy Arwind  |        |      | -                 |             |
| Pujara        | B.A.   | 2023 | IGNOU             | MSW         |
| Nirali Shukla |        |      | PVDT College      |             |
| Garunkumar    |        |      | of Education for  |             |
| Nirmala       | M.A    | 2022 | Women             | B.ed        |
|               |        |      | SNDT              |             |
| Yadav Anshu   |        |      | WOMEN'S           |             |
| Mataru        | B.A.   | 2023 | UNIVERSITY        | M.A.        |