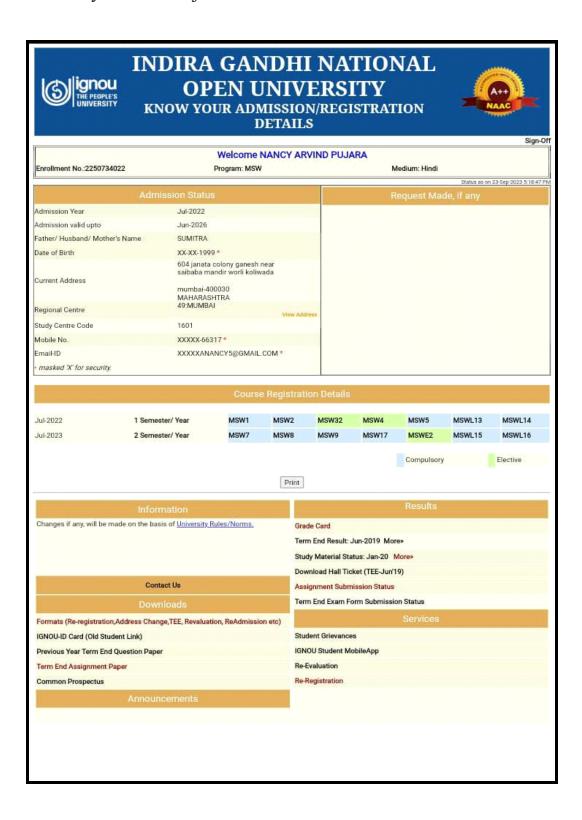

| MISHRA        |        |      |                   |             |
|---------------|--------|------|-------------------|-------------|
| SHIVANGI      |        |      |                   |             |
| RAJKUMAR      |        |      | B. M. Ruia Girls' |             |
| GEETA         | B.Com  | 2023 | College           | M.Com       |
| PRAJAPATI     |        |      |                   |             |
| SAVITA        |        |      |                   |             |
| HARDARAM      |        |      | B. M. Ruia Girls' |             |
| MUNGI         | B.Com  | 2023 | College           | M.Com       |
| SAKPAL        | 2,0011 | 2020 |                   | 1/1/00111   |
| PRACHITI      |        |      |                   |             |
| SHIVAJI       |        |      | B. M. Ruia Girls' |             |
| JAYASHREE     | B.Com  | 2023 | College           | M.Com       |
| SHAIKH BUSHRA | 2,0011 | 2020 |                   | 1/1/0 0/11/ |
| MOHD YAKUB    |        |      | B. M. Ruia Girls' |             |
| MUMTAZ        | B.Com  | 2023 | College           | M.Com       |
| TIRLOTKAR     | B.Com  | 2023 | Conege            | 1/1.00111   |
| KSHITIJA      |        |      |                   |             |
| GAJANAN       |        |      | B. M. Ruia Girls' |             |
| MANALI        | B.Com  | 2023 | College           | M.Com       |
| WI II VI LEI  | B.Com  | 2023 | SNDT              | WI.Com      |
|               |        |      | WOMEN'S           |             |
| SNEHA SHUKLA  | B.A.   | 2023 | UNIVERSITY        | M.A.        |
|               |        |      | SNDT              | <u> </u>    |
|               |        |      | WOMEN'S           |             |
| RITU GAUD     | B.A.   | 2023 | UNIVERSITY        | M.A.        |
|               |        |      | SNDT              |             |
|               |        |      | WOMEN'S           |             |
| PINKY GAUD    | B.A.   | 2023 | UNIVERSITY        | M.A.        |
|               |        |      | SNDT Women's      |             |
| Pooja Gupta   | B.A.   | 2023 | University        | M.A.        |
|               |        |      | SNDT Women's      |             |
| Mansi Jain    | B.A.   | 2023 | University        | M.A.        |
| Nancy Arwind  |        |      | -                 |             |
| Pujara        | B.A.   | 2023 | IGNOU             | MSW         |
| Nirali Shukla |        |      | PVDT College      |             |
| Garunkumar    |        |      | of Education for  |             |
| Nirmala       | M.A    | 2022 | Women             | B.ed        |
|               |        |      | SNDT              |             |
| Yadav Anshu   |        |      | WOMEN'S           |             |
| Mataru        | B.A.   | 2023 | UNIVERSITY        | M.A.        |