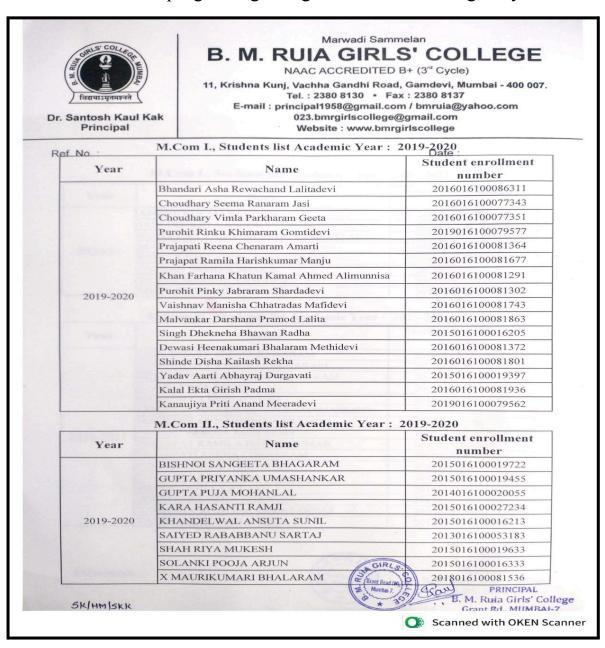

### **B. M. RUIA GIRLS' COLLEGE**

NAAC ACCREDITED B+ (3rd Cycle)

11, Krishna Kunj, Vachha Gandhi Road, Gamdevi, Mumbai - 400 007.

Tel.: 2380 8130 • Fax: 2380 8137

E-mail: principal1958@gmail.com / bmruia@yahoo.com 023.bmrgirlscollege@gmail.com

Website: www.bmrgirlscollege

Ref. No.:

M.A. II., Students list Academic Year: 2019-207 ate:

| Year      | Name                          | Student enrollment<br>number |
|-----------|-------------------------------|------------------------------|
|           | JAISWAR SADHANA SHIVSHANKAR   | 2015016100013137             |
|           | MISHRA KAJAL ASHOK            | 2015016100013296             |
| 2019-2020 | ROKADIYA RUKHSANA MOHD FAROOQ | 2018016100082691             |
|           | SHINDE SMITA SUBHASH          | 2018016100082725             |
|           | VALMIK KAVITHA SANNALIGANA    | 2018016100082717             |