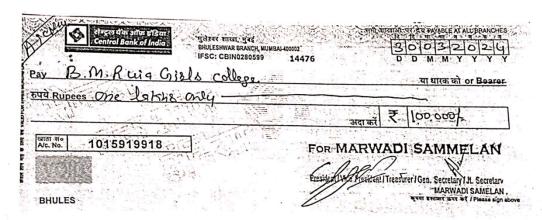

# MA'RWADI SAMMELAN, MUMBAI 227, Kalbadevi Road, Mumbai - 400 002. Tel. : 2240 1648 / 2241 3507 Email : marwadisammelan@gmail.com Website : www.marwadisammelan.org

Date: 30/01/2024

To,
The Principal,
B.M.Ruia Girls College,
Gamdevi,Grant Road(W),
Mumbai – 400007.

Dear Madam.

We are enclosing here with a cheque of RS 1,00,000/- bearing no.506509 dt.30/03/24 drawn in the name of B.M.Ruia Girls College on our Central Bank of India towards payment of scholarship to students ..

You are also hereby requested to send the list of students with their scholarship amount to us.

Thanking you For Marwadi Sammelan

(Suresh Deora) (Hon.Gen.Secretary)

Enclosure: As Above.

Dr. Santosh Kaul Kak Principal