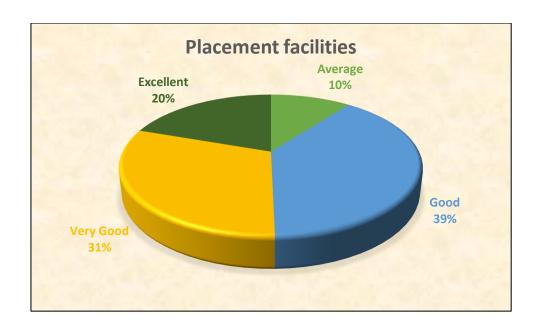

| Parents Feedback on Educational Services, Infrastructure and other facilities available in the college |                                                                                                                 |         |      |              |           |       |
|--------------------------------------------------------------------------------------------------------|-----------------------------------------------------------------------------------------------------------------|---------|------|--------------|-----------|-------|
|                                                                                                        | Educational Services, Impastructure and                                                                         | Average | Good | Very<br>Good | Excellent | Total |
| 1                                                                                                      | Admission Procedure                                                                                             | 10      | 100  | 88           | 92        | 290   |
| 2                                                                                                      | Academic discipline (i.e timely conduct of lectures and related activities)                                     | 10      | 80   | 120          | 80        | 290   |
| 3                                                                                                      | The curriculum of the course promotes learning abilities of the students                                        | 9       | 80   | 106          | 95        | 290   |
| 4                                                                                                      | Quality of teaching offered by the college                                                                      | 5       | 47   | 105          | 133       | 290   |
| 5                                                                                                      | Examination system adopted by the college                                                                       | 10      | 59   | 122          | 99        | 290   |
| 6                                                                                                      | Evaluation and feedback mechanism                                                                               | 18      | 104  | 100          | 68        | 290   |
| 7                                                                                                      | Information and communication technology facility available in the college                                      | 11      | 82   | 112          | 85        | 290   |
| 8                                                                                                      | Improvement in soft skills, knowledge, ethics, morality, observed by you in your ward while studying in college | 15      | 76   | 105          | 94        | 290   |
| 9                                                                                                      | College website is very informative and regularly updated                                                       | 13      | 89   | 109          | 79        | 290   |
| 10                                                                                                     | Curricular activities                                                                                           | 4       | 90   | 81           | 115       | 290   |
| 11                                                                                                     | Extra-curricular activities                                                                                     | 11      | 83   | 101          | 95        | 290   |
| 12                                                                                                     | Student's counselling and guidance                                                                              | 14      | 64   | 94           | 118       | 290   |
| 13                                                                                                     | Library facilities                                                                                              | 31      | 70   | 99           | 90        | 290   |
| 14                                                                                                     | College Infrastructure                                                                                          | 54      | 81   | 110          | 45        | 290   |
| 15                                                                                                     | Canteen facility                                                                                                | 93      | 100  | 68           | 29        | 290   |
| 16                                                                                                     | Placement facilities                                                                                            | 30      | 114  | 89           | 57        | 290   |
| 17                                                                                                     | College office staff is helpful                                                                                 | 15      | 58   | 92           | 125       | 290   |
| 18                                                                                                     | Atmosphere for learning in the college is conducive                                                             | 30      | 67   | 110          | 83        | 290   |
| 19                                                                                                     | Focus on employability in the curriculum design                                                                 | 28      | 99   | 109          | 54        | 290   |
| 20                                                                                                     | Improvement of knowledge base through interaction with professors                                               | 16      | 53   | 98           | 123       | 290   |
| 21                                                                                                     | Behavioural change in my ward after joining the college                                                         | 21      | 50   | 110          | 109       | 290   |