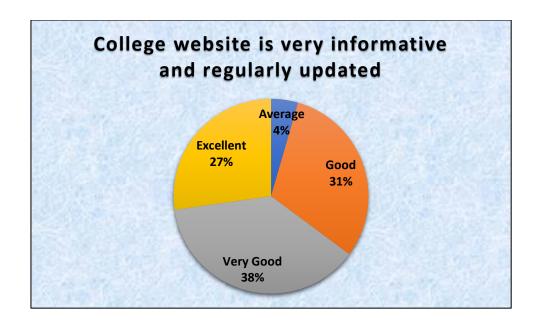

| Parents Feedback on Educational Services, Infrastructure and other facilities available in the college |                                                                                                                 |         |      |              |           |       |
|--------------------------------------------------------------------------------------------------------|-----------------------------------------------------------------------------------------------------------------|---------|------|--------------|-----------|-------|
|                                                                                                        | Educational Services, Impastructure and                                                                         | Average | Good | Very<br>Good | Excellent | Total |
| 1                                                                                                      | Admission Procedure                                                                                             | 10      | 100  | 88           | 92        | 290   |
| 2                                                                                                      | Academic discipline (i.e timely conduct of lectures and related activities)                                     | 10      | 80   | 120          | 80        | 290   |
| 3                                                                                                      | The curriculum of the course promotes learning abilities of the students                                        | 9       | 80   | 106          | 95        | 290   |
| 4                                                                                                      | Quality of teaching offered by the college                                                                      | 5       | 47   | 105          | 133       | 290   |
| 5                                                                                                      | Examination system adopted by the college                                                                       | 10      | 59   | 122          | 99        | 290   |
| 6                                                                                                      | Evaluation and feedback mechanism                                                                               | 18      | 104  | 100          | 68        | 290   |
| 7                                                                                                      | Information and communication technology facility available in the college                                      | 11      | 82   | 112          | 85        | 290   |
| 8                                                                                                      | Improvement in soft skills, knowledge, ethics, morality, observed by you in your ward while studying in college | 15      | 76   | 105          | 94        | 290   |
| 9                                                                                                      | College website is very informative and regularly updated                                                       | 13      | 89   | 109          | 79        | 290   |
| 10                                                                                                     | Curricular activities                                                                                           | 4       | 90   | 81           | 115       | 290   |
| 11                                                                                                     | Extra-curricular activities                                                                                     | 11      | 83   | 101          | 95        | 290   |
| 12                                                                                                     | Student's counselling and guidance                                                                              | 14      | 64   | 94           | 118       | 290   |
| 13                                                                                                     | Library facilities                                                                                              | 31      | 70   | 99           | 90        | 290   |
| 14                                                                                                     | College Infrastructure                                                                                          | 54      | 81   | 110          | 45        | 290   |
| 15                                                                                                     | Canteen facility                                                                                                | 93      | 100  | 68           | 29        | 290   |
| 16                                                                                                     | Placement facilities                                                                                            | 30      | 114  | 89           | 57        | 290   |
| 17                                                                                                     | College office staff is helpful                                                                                 | 15      | 58   | 92           | 125       | 290   |
| 18                                                                                                     | Atmosphere for learning in the college is conducive                                                             | 30      | 67   | 110          | 83        | 290   |
| 19                                                                                                     | Focus on employability in the curriculum design                                                                 | 28      | 99   | 109          | 54        | 290   |
| 20                                                                                                     | Improvement of knowledge base through interaction with professors                                               | 16      | 53   | 98           | 123       | 290   |
| 21                                                                                                     | Behavioural change in my ward after joining the college                                                         | 21      | 50   | 110          | 109       | 290   |