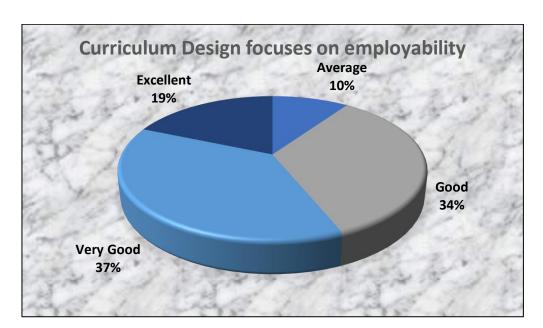

| Parents Feedback on Educational Services, Infrastructure and other facilities available in the college |                                                                                                                 |         |      |              |           |       |
|--------------------------------------------------------------------------------------------------------|-----------------------------------------------------------------------------------------------------------------|---------|------|--------------|-----------|-------|
|                                                                                                        | Educational Services, Impastructure and                                                                         | Average | Good | Very<br>Good | Excellent | Total |
| 1                                                                                                      | Admission Procedure                                                                                             | 10      | 100  | 88           | 92        | 290   |
| 2                                                                                                      | Academic discipline (i.e timely conduct of lectures and related activities)                                     | 10      | 80   | 120          | 80        | 290   |
| 3                                                                                                      | The curriculum of the course promotes learning abilities of the students                                        | 9       | 80   | 106          | 95        | 290   |
| 4                                                                                                      | Quality of teaching offered by the college                                                                      | 5       | 47   | 105          | 133       | 290   |
| 5                                                                                                      | Examination system adopted by the college                                                                       | 10      | 59   | 122          | 99        | 290   |
| 6                                                                                                      | Evaluation and feedback mechanism                                                                               | 18      | 104  | 100          | 68        | 290   |
| 7                                                                                                      | Information and communication technology facility available in the college                                      | 11      | 82   | 112          | 85        | 290   |
| 8                                                                                                      | Improvement in soft skills, knowledge, ethics, morality, observed by you in your ward while studying in college | 15      | 76   | 105          | 94        | 290   |
| 9                                                                                                      | College website is very informative and regularly updated                                                       | 13      | 89   | 109          | 79        | 290   |
| 10                                                                                                     | Curricular activities                                                                                           | 4       | 90   | 81           | 115       | 290   |
| 11                                                                                                     | Extra-curricular activities                                                                                     | 11      | 83   | 101          | 95        | 290   |
| 12                                                                                                     | Student's counselling and guidance                                                                              | 14      | 64   | 94           | 118       | 290   |
| 13                                                                                                     | Library facilities                                                                                              | 31      | 70   | 99           | 90        | 290   |
| 14                                                                                                     | College Infrastructure                                                                                          | 54      | 81   | 110          | 45        | 290   |
| 15                                                                                                     | Canteen facility                                                                                                | 93      | 100  | 68           | 29        | 290   |
| 16                                                                                                     | Placement facilities                                                                                            | 30      | 114  | 89           | 57        | 290   |
| 17                                                                                                     | College office staff is helpful                                                                                 | 15      | 58   | 92           | 125       | 290   |
| 18                                                                                                     | Atmosphere for learning in the college is conducive                                                             | 30      | 67   | 110          | 83        | 290   |
| 19                                                                                                     | Focus on employability in the curriculum design                                                                 | 28      | 99   | 109          | 54        | 290   |
| 20                                                                                                     | Improvement of knowledge base through interaction with professors                                               | 16      | 53   | 98           | 123       | 290   |
| 21                                                                                                     | Behavioural change in my ward after joining the college                                                         | 21      | 50   | 110          | 109       | 290   |