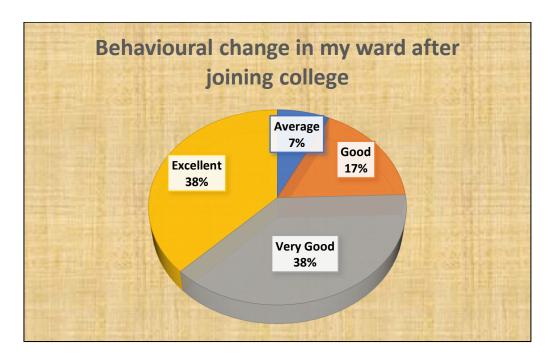

| Parents Feedback on Educational Services, Infrastructure and other facilities available in the college |                                                                                                                 |         |      |              |           |       |
|--------------------------------------------------------------------------------------------------------|-----------------------------------------------------------------------------------------------------------------|---------|------|--------------|-----------|-------|
|                                                                                                        | Educational Services, Impastructure and                                                                         | Average | Good | Very<br>Good | Excellent | Total |
| 1                                                                                                      | Admission Procedure                                                                                             | 10      | 100  | 88           | 92        | 290   |
| 2                                                                                                      | Academic discipline (i.e timely conduct of lectures and related activities)                                     | 10      | 80   | 120          | 80        | 290   |
| 3                                                                                                      | The curriculum of the course promotes learning abilities of the students                                        | 9       | 80   | 106          | 95        | 290   |
| 4                                                                                                      | Quality of teaching offered by the college                                                                      | 5       | 47   | 105          | 133       | 290   |
| 5                                                                                                      | Examination system adopted by the college                                                                       | 10      | 59   | 122          | 99        | 290   |
| 6                                                                                                      | Evaluation and feedback mechanism                                                                               | 18      | 104  | 100          | 68        | 290   |
| 7                                                                                                      | Information and communication technology facility available in the college                                      | 11      | 82   | 112          | 85        | 290   |
| 8                                                                                                      | Improvement in soft skills, knowledge, ethics, morality, observed by you in your ward while studying in college | 15      | 76   | 105          | 94        | 290   |
| 9                                                                                                      | College website is very informative and regularly updated                                                       | 13      | 89   | 109          | 79        | 290   |
| 10                                                                                                     | Curricular activities                                                                                           | 4       | 90   | 81           | 115       | 290   |
| 11                                                                                                     | Extra-curricular activities                                                                                     | 11      | 83   | 101          | 95        | 290   |
| 12                                                                                                     | Student's counselling and guidance                                                                              | 14      | 64   | 94           | 118       | 290   |
| 13                                                                                                     | Library facilities                                                                                              | 31      | 70   | 99           | 90        | 290   |
| 14                                                                                                     | College Infrastructure                                                                                          | 54      | 81   | 110          | 45        | 290   |
| 15                                                                                                     | Canteen facility                                                                                                | 93      | 100  | 68           | 29        | 290   |
| 16                                                                                                     | Placement facilities                                                                                            | 30      | 114  | 89           | 57        | 290   |
| 17                                                                                                     | College office staff is helpful                                                                                 | 15      | 58   | 92           | 125       | 290   |
| 18                                                                                                     | Atmosphere for learning in the college is conducive                                                             | 30      | 67   | 110          | 83        | 290   |
| 19                                                                                                     | Focus on employability in the curriculum design                                                                 | 28      | 99   | 109          | 54        | 290   |
| 20                                                                                                     | Improvement of knowledge base through interaction with professors                                               | 16      | 53   | 98           | 123       | 290   |
| 21                                                                                                     | Behavioural change in my ward after joining the college                                                         | 21      | 50   | 110          | 109       | 290   |