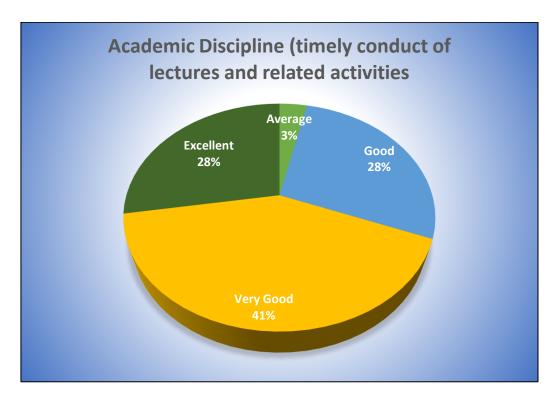

| Parents Feedback on Educational Services, Infrastructure and other facilities available in the college |                                                                                                                 |         |      |              |           |       |
|--------------------------------------------------------------------------------------------------------|-----------------------------------------------------------------------------------------------------------------|---------|------|--------------|-----------|-------|
|                                                                                                        | Educational Services, Impastructure and                                                                         | Average | Good | Very<br>Good | Excellent | Total |
| 1                                                                                                      | Admission Procedure                                                                                             | 10      | 100  | 88           | 92        | 290   |
| 2                                                                                                      | Academic discipline (i.e timely conduct of lectures and related activities)                                     | 10      | 80   | 120          | 80        | 290   |
| 3                                                                                                      | The curriculum of the course promotes learning abilities of the students                                        | 9       | 80   | 106          | 95        | 290   |
| 4                                                                                                      | Quality of teaching offered by the college                                                                      | 5       | 47   | 105          | 133       | 290   |
| 5                                                                                                      | Examination system adopted by the college                                                                       | 10      | 59   | 122          | 99        | 290   |
| 6                                                                                                      | Evaluation and feedback mechanism                                                                               | 18      | 104  | 100          | 68        | 290   |
| 7                                                                                                      | Information and communication technology facility available in the college                                      | 11      | 82   | 112          | 85        | 290   |
| 8                                                                                                      | Improvement in soft skills, knowledge, ethics, morality, observed by you in your ward while studying in college | 15      | 76   | 105          | 94        | 290   |
| 9                                                                                                      | College website is very informative and regularly updated                                                       | 13      | 89   | 109          | 79        | 290   |
| 10                                                                                                     | Curricular activities                                                                                           | 4       | 90   | 81           | 115       | 290   |
| 11                                                                                                     | Extra-curricular activities                                                                                     | 11      | 83   | 101          | 95        | 290   |
| 12                                                                                                     | Student's counselling and guidance                                                                              | 14      | 64   | 94           | 118       | 290   |
| 13                                                                                                     | Library facilities                                                                                              | 31      | 70   | 99           | 90        | 290   |
| 14                                                                                                     | College Infrastructure                                                                                          | 54      | 81   | 110          | 45        | 290   |
| 15                                                                                                     | Canteen facility                                                                                                | 93      | 100  | 68           | 29        | 290   |
| 16                                                                                                     | Placement facilities                                                                                            | 30      | 114  | 89           | 57        | 290   |
| 17                                                                                                     | College office staff is helpful                                                                                 | 15      | 58   | 92           | 125       | 290   |
| 18                                                                                                     | Atmosphere for learning in the college is conducive                                                             | 30      | 67   | 110          | 83        | 290   |
| 19                                                                                                     | Focus on employability in the curriculum design                                                                 | 28      | 99   | 109          | 54        | 290   |
| 20                                                                                                     | Improvement of knowledge base through interaction with professors                                               | 16      | 53   | 98           | 123       | 290   |
| 21                                                                                                     | Behavioural change in my ward after joining the college                                                         | 21      | 50   | 110          | 109       | 290   |