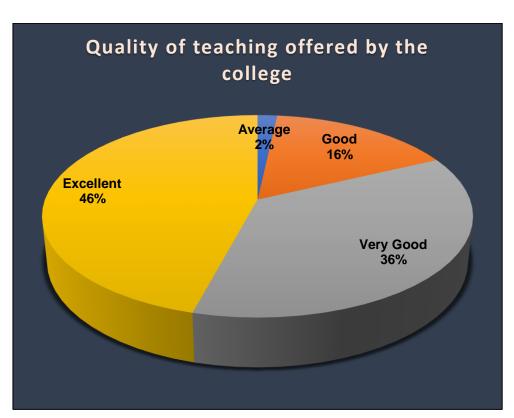

| Parents Feedback on Educational Services, Infrastructure and other facilities available in the college |                                                                                                                 |         |      |              |           |       |
|--------------------------------------------------------------------------------------------------------|-----------------------------------------------------------------------------------------------------------------|---------|------|--------------|-----------|-------|
|                                                                                                        | Educational Services, Impastructure and                                                                         | Average | Good | Very<br>Good | Excellent | Total |
| 1                                                                                                      | Admission Procedure                                                                                             | 10      | 100  | 88           | 92        | 290   |
| 2                                                                                                      | Academic discipline (i.e timely conduct of lectures and related activities)                                     | 10      | 80   | 120          | 80        | 290   |
| 3                                                                                                      | The curriculum of the course promotes learning abilities of the students                                        | 9       | 80   | 106          | 95        | 290   |
| 4                                                                                                      | Quality of teaching offered by the college                                                                      | 5       | 47   | 105          | 133       | 290   |
| 5                                                                                                      | Examination system adopted by the college                                                                       | 10      | 59   | 122          | 99        | 290   |
| 6                                                                                                      | Evaluation and feedback mechanism                                                                               | 18      | 104  | 100          | 68        | 290   |
| 7                                                                                                      | Information and communication technology facility available in the college                                      | 11      | 82   | 112          | 85        | 290   |
| 8                                                                                                      | Improvement in soft skills, knowledge, ethics, morality, observed by you in your ward while studying in college | 15      | 76   | 105          | 94        | 290   |
| 9                                                                                                      | College website is very informative and regularly updated                                                       | 13      | 89   | 109          | 79        | 290   |
| 10                                                                                                     | Curricular activities                                                                                           | 4       | 90   | 81           | 115       | 290   |
| 11                                                                                                     | Extra-curricular activities                                                                                     | 11      | 83   | 101          | 95        | 290   |
| 12                                                                                                     | Student's counselling and guidance                                                                              | 14      | 64   | 94           | 118       | 290   |
| 13                                                                                                     | Library facilities                                                                                              | 31      | 70   | 99           | 90        | 290   |
| 14                                                                                                     | College Infrastructure                                                                                          | 54      | 81   | 110          | 45        | 290   |
| 15                                                                                                     | Canteen facility                                                                                                | 93      | 100  | 68           | 29        | 290   |
| 16                                                                                                     | Placement facilities                                                                                            | 30      | 114  | 89           | 57        | 290   |
| 17                                                                                                     | College office staff is helpful                                                                                 | 15      | 58   | 92           | 125       | 290   |
| 18                                                                                                     | Atmosphere for learning in the college is conducive                                                             | 30      | 67   | 110          | 83        | 290   |
| 19                                                                                                     | Focus on employability in the curriculum design                                                                 | 28      | 99   | 109          | 54        | 290   |
| 20                                                                                                     | Improvement of knowledge base through interaction with professors                                               | 16      | 53   | 98           | 123       | 290   |
| 21                                                                                                     | Behavioural change in my ward after joining the college                                                         | 21      | 50   | 110          | 109       | 290   |