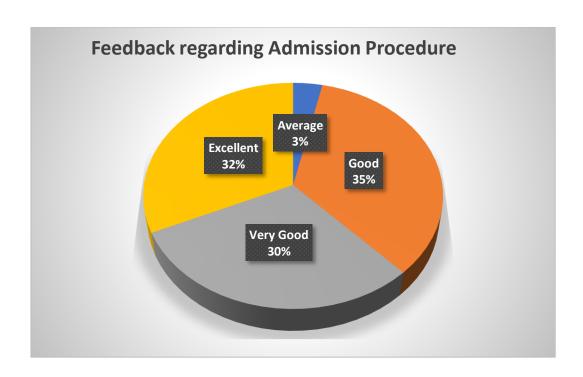

| Parents Feedback on Educational Services, Infrastructure and other facilities available in the college |                                                                                                                 |         |      |              |           |       |
|--------------------------------------------------------------------------------------------------------|-----------------------------------------------------------------------------------------------------------------|---------|------|--------------|-----------|-------|
|                                                                                                        | Educational Services, Impastructure and                                                                         | Average | Good | Very<br>Good | Excellent | Total |
| 1                                                                                                      | Admission Procedure                                                                                             | 10      | 100  | 88           | 92        | 290   |
| 2                                                                                                      | Academic discipline (i.e timely conduct of lectures and related activities)                                     | 10      | 80   | 120          | 80        | 290   |
| 3                                                                                                      | The curriculum of the course promotes learning abilities of the students                                        | 9       | 80   | 106          | 95        | 290   |
| 4                                                                                                      | Quality of teaching offered by the college                                                                      | 5       | 47   | 105          | 133       | 290   |
| 5                                                                                                      | Examination system adopted by the college                                                                       | 10      | 59   | 122          | 99        | 290   |
| 6                                                                                                      | Evaluation and feedback mechanism                                                                               | 18      | 104  | 100          | 68        | 290   |
| 7                                                                                                      | Information and communication technology facility available in the college                                      | 11      | 82   | 112          | 85        | 290   |
| 8                                                                                                      | Improvement in soft skills, knowledge, ethics, morality, observed by you in your ward while studying in college | 15      | 76   | 105          | 94        | 290   |
| 9                                                                                                      | College website is very informative and regularly updated                                                       | 13      | 89   | 109          | 79        | 290   |
| 10                                                                                                     | Curricular activities                                                                                           | 4       | 90   | 81           | 115       | 290   |
| 11                                                                                                     | Extra-curricular activities                                                                                     | 11      | 83   | 101          | 95        | 290   |
| 12                                                                                                     | Student's counselling and guidance                                                                              | 14      | 64   | 94           | 118       | 290   |
| 13                                                                                                     | Library facilities                                                                                              | 31      | 70   | 99           | 90        | 290   |
| 14                                                                                                     | College Infrastructure                                                                                          | 54      | 81   | 110          | 45        | 290   |
| 15                                                                                                     | Canteen facility                                                                                                | 93      | 100  | 68           | 29        | 290   |
| 16                                                                                                     | Placement facilities                                                                                            | 30      | 114  | 89           | 57        | 290   |
| 17                                                                                                     | College office staff is helpful                                                                                 | 15      | 58   | 92           | 125       | 290   |
| 18                                                                                                     | Atmosphere for learning in the college is conducive                                                             | 30      | 67   | 110          | 83        | 290   |
| 19                                                                                                     | Focus on employability in the curriculum design                                                                 | 28      | 99   | 109          | 54        | 290   |
| 20                                                                                                     | Improvement of knowledge base through interaction with professors                                               | 16      | 53   | 98           | 123       | 290   |
| 21                                                                                                     | Behavioural change in my ward after joining the college                                                         | 21      | 50   | 110          | 109       | 290   |