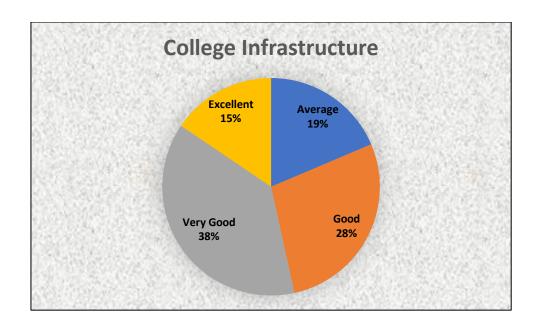

| Parents Feedback on Educational Services, Infrastructure and other facilities available in the college |                                                                                                                 |         |      |              |           |       |
|--------------------------------------------------------------------------------------------------------|-----------------------------------------------------------------------------------------------------------------|---------|------|--------------|-----------|-------|
|                                                                                                        | Educational Services, Impastructure and                                                                         | Average | Good | Very<br>Good | Excellent | Total |
| 1                                                                                                      | Admission Procedure                                                                                             | 10      | 100  | 88           | 92        | 290   |
| 2                                                                                                      | Academic discipline (i.e timely conduct of lectures and related activities)                                     | 10      | 80   | 120          | 80        | 290   |
| 3                                                                                                      | The curriculum of the course promotes learning abilities of the students                                        | 9       | 80   | 106          | 95        | 290   |
| 4                                                                                                      | Quality of teaching offered by the college                                                                      | 5       | 47   | 105          | 133       | 290   |
| 5                                                                                                      | Examination system adopted by the college                                                                       | 10      | 59   | 122          | 99        | 290   |
| 6                                                                                                      | Evaluation and feedback mechanism                                                                               | 18      | 104  | 100          | 68        | 290   |
| 7                                                                                                      | Information and communication technology facility available in the college                                      | 11      | 82   | 112          | 85        | 290   |
| 8                                                                                                      | Improvement in soft skills, knowledge, ethics, morality, observed by you in your ward while studying in college | 15      | 76   | 105          | 94        | 290   |
| 9                                                                                                      | College website is very informative and regularly updated                                                       | 13      | 89   | 109          | 79        | 290   |
| 10                                                                                                     | Curricular activities                                                                                           | 4       | 90   | 81           | 115       | 290   |
| 11                                                                                                     | Extra-curricular activities                                                                                     | 11      | 83   | 101          | 95        | 290   |
| 12                                                                                                     | Student's counselling and guidance                                                                              | 14      | 64   | 94           | 118       | 290   |
| 13                                                                                                     | Library facilities                                                                                              | 31      | 70   | 99           | 90        | 290   |
| 14                                                                                                     | College Infrastructure                                                                                          | 54      | 81   | 110          | 45        | 290   |
| 15                                                                                                     | Canteen facility                                                                                                | 93      | 100  | 68           | 29        | 290   |
| 16                                                                                                     | Placement facilities                                                                                            | 30      | 114  | 89           | 57        | 290   |
| 17                                                                                                     | College office staff is helpful                                                                                 | 15      | 58   | 92           | 125       | 290   |
| 18                                                                                                     | Atmosphere for learning in the college is conducive                                                             | 30      | 67   | 110          | 83        | 290   |
| 19                                                                                                     | Focus on employability in the curriculum design                                                                 | 28      | 99   | 109          | 54        | 290   |
| 20                                                                                                     | Improvement of knowledge base through interaction with professors                                               | 16      | 53   | 98           | 123       | 290   |
| 21                                                                                                     | Behavioural change in my ward after joining the college                                                         | 21      | 50   | 110          | 109       | 290   |