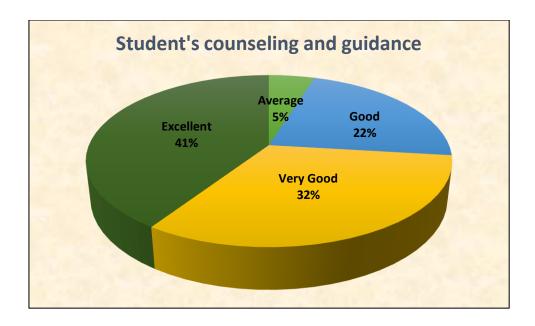

| Parents Feedback on Educational Services, Infrastructure and other facilities available in the college |                                                                                                                 |         |      |              |           |       |
|--------------------------------------------------------------------------------------------------------|-----------------------------------------------------------------------------------------------------------------|---------|------|--------------|-----------|-------|
|                                                                                                        | Educational Services, Impastructure and                                                                         | Average | Good | Very<br>Good | Excellent | Total |
| 1                                                                                                      | Admission Procedure                                                                                             | 10      | 100  | 88           | 92        | 290   |
| 2                                                                                                      | Academic discipline (i.e timely conduct of lectures and related activities)                                     | 10      | 80   | 120          | 80        | 290   |
| 3                                                                                                      | The curriculum of the course promotes learning abilities of the students                                        | 9       | 80   | 106          | 95        | 290   |
| 4                                                                                                      | Quality of teaching offered by the college                                                                      | 5       | 47   | 105          | 133       | 290   |
| 5                                                                                                      | Examination system adopted by the college                                                                       | 10      | 59   | 122          | 99        | 290   |
| 6                                                                                                      | Evaluation and feedback mechanism                                                                               | 18      | 104  | 100          | 68        | 290   |
| 7                                                                                                      | Information and communication technology facility available in the college                                      | 11      | 82   | 112          | 85        | 290   |
| 8                                                                                                      | Improvement in soft skills, knowledge, ethics, morality, observed by you in your ward while studying in college | 15      | 76   | 105          | 94        | 290   |
| 9                                                                                                      | College website is very informative and regularly updated                                                       | 13      | 89   | 109          | 79        | 290   |
| 10                                                                                                     | Curricular activities                                                                                           | 4       | 90   | 81           | 115       | 290   |
| 11                                                                                                     | Extra-curricular activities                                                                                     | 11      | 83   | 101          | 95        | 290   |
| 12                                                                                                     | Student's counselling and guidance                                                                              | 14      | 64   | 94           | 118       | 290   |
| 13                                                                                                     | Library facilities                                                                                              | 31      | 70   | 99           | 90        | 290   |
| 14                                                                                                     | College Infrastructure                                                                                          | 54      | 81   | 110          | 45        | 290   |
| 15                                                                                                     | Canteen facility                                                                                                | 93      | 100  | 68           | 29        | 290   |
| 16                                                                                                     | Placement facilities                                                                                            | 30      | 114  | 89           | 57        | 290   |
| 17                                                                                                     | College office staff is helpful                                                                                 | 15      | 58   | 92           | 125       | 290   |
| 18                                                                                                     | Atmosphere for learning in the college is conducive                                                             | 30      | 67   | 110          | 83        | 290   |
| 19                                                                                                     | Focus on employability in the curriculum design                                                                 | 28      | 99   | 109          | 54        | 290   |
| 20                                                                                                     | Improvement of knowledge base through interaction with professors                                               | 16      | 53   | 98           | 123       | 290   |
| 21                                                                                                     | Behavioural change in my ward after joining the college                                                         | 21      | 50   | 110          | 109       | 290   |