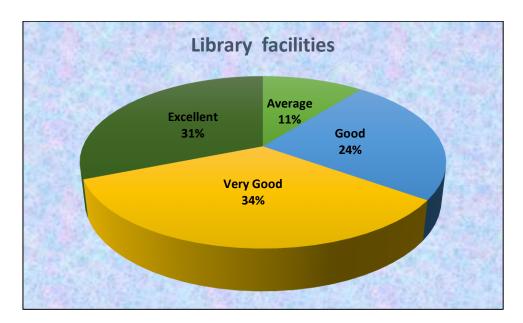

| Parents Feedback on Educational Services, Infrastructure and other facilities available in the college |                                                                                                                 |         |      |              |           |       |
|--------------------------------------------------------------------------------------------------------|-----------------------------------------------------------------------------------------------------------------|---------|------|--------------|-----------|-------|
|                                                                                                        | Educational Services, Impastructure and                                                                         | Average | Good | Very<br>Good | Excellent | Total |
| 1                                                                                                      | Admission Procedure                                                                                             | 10      | 100  | 88           | 92        | 290   |
| 2                                                                                                      | Academic discipline (i.e timely conduct of lectures and related activities)                                     | 10      | 80   | 120          | 80        | 290   |
| 3                                                                                                      | The curriculum of the course promotes learning abilities of the students                                        | 9       | 80   | 106          | 95        | 290   |
| 4                                                                                                      | Quality of teaching offered by the college                                                                      | 5       | 47   | 105          | 133       | 290   |
| 5                                                                                                      | Examination system adopted by the college                                                                       | 10      | 59   | 122          | 99        | 290   |
| 6                                                                                                      | Evaluation and feedback mechanism                                                                               | 18      | 104  | 100          | 68        | 290   |
| 7                                                                                                      | Information and communication technology facility available in the college                                      | 11      | 82   | 112          | 85        | 290   |
| 8                                                                                                      | Improvement in soft skills, knowledge, ethics, morality, observed by you in your ward while studying in college | 15      | 76   | 105          | 94        | 290   |
| 9                                                                                                      | College website is very informative and regularly updated                                                       | 13      | 89   | 109          | 79        | 290   |
| 10                                                                                                     | Curricular activities                                                                                           | 4       | 90   | 81           | 115       | 290   |
| 11                                                                                                     | Extra-curricular activities                                                                                     | 11      | 83   | 101          | 95        | 290   |
| 12                                                                                                     | Student's counselling and guidance                                                                              | 14      | 64   | 94           | 118       | 290   |
| 13                                                                                                     | Library facilities                                                                                              | 31      | 70   | 99           | 90        | 290   |
| 14                                                                                                     | College Infrastructure                                                                                          | 54      | 81   | 110          | 45        | 290   |
| 15                                                                                                     | Canteen facility                                                                                                | 93      | 100  | 68           | 29        | 290   |
| 16                                                                                                     | Placement facilities                                                                                            | 30      | 114  | 89           | 57        | 290   |
| 17                                                                                                     | College office staff is helpful                                                                                 | 15      | 58   | 92           | 125       | 290   |
| 18                                                                                                     | Atmosphere for learning in the college is conducive                                                             | 30      | 67   | 110          | 83        | 290   |
| 19                                                                                                     | Focus on employability in the curriculum design                                                                 | 28      | 99   | 109          | 54        | 290   |
| 20                                                                                                     | Improvement of knowledge base through interaction with professors                                               | 16      | 53   | 98           | 123       | 290   |
| 21                                                                                                     | Behavioural change in my ward after joining the college                                                         | 21      | 50   | 110          | 109       | 290   |