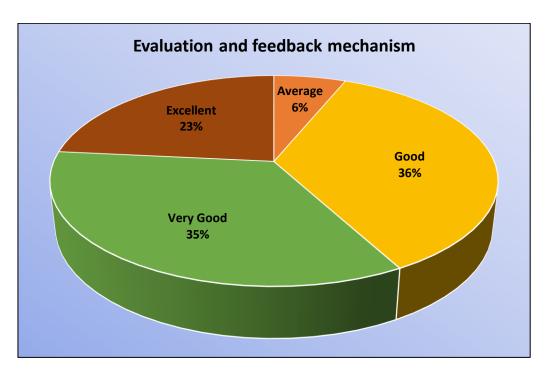

| Parents Feedback on Educational Services, Infrastructure and other facilities available in the college |                                                                                                                 |         |      |              |           |       |
|--------------------------------------------------------------------------------------------------------|-----------------------------------------------------------------------------------------------------------------|---------|------|--------------|-----------|-------|
|                                                                                                        | Educational Services, Impastructure and                                                                         | Average | Good | Very<br>Good | Excellent | Total |
| 1                                                                                                      | Admission Procedure                                                                                             | 10      | 100  | 88           | 92        | 290   |
| 2                                                                                                      | Academic discipline (i.e timely conduct of lectures and related activities)                                     | 10      | 80   | 120          | 80        | 290   |
| 3                                                                                                      | The curriculum of the course promotes learning abilities of the students                                        | 9       | 80   | 106          | 95        | 290   |
| 4                                                                                                      | Quality of teaching offered by the college                                                                      | 5       | 47   | 105          | 133       | 290   |
| 5                                                                                                      | Examination system adopted by the college                                                                       | 10      | 59   | 122          | 99        | 290   |
| 6                                                                                                      | Evaluation and feedback mechanism                                                                               | 18      | 104  | 100          | 68        | 290   |
| 7                                                                                                      | Information and communication technology facility available in the college                                      | 11      | 82   | 112          | 85        | 290   |
| 8                                                                                                      | Improvement in soft skills, knowledge, ethics, morality, observed by you in your ward while studying in college | 15      | 76   | 105          | 94        | 290   |
| 9                                                                                                      | College website is very informative and regularly updated                                                       | 13      | 89   | 109          | 79        | 290   |
| 10                                                                                                     | Curricular activities                                                                                           | 4       | 90   | 81           | 115       | 290   |
| 11                                                                                                     | Extra-curricular activities                                                                                     | 11      | 83   | 101          | 95        | 290   |
| 12                                                                                                     | Student's counselling and guidance                                                                              | 14      | 64   | 94           | 118       | 290   |
| 13                                                                                                     | Library facilities                                                                                              | 31      | 70   | 99           | 90        | 290   |
| 14                                                                                                     | College Infrastructure                                                                                          | 54      | 81   | 110          | 45        | 290   |
| 15                                                                                                     | Canteen facility                                                                                                | 93      | 100  | 68           | 29        | 290   |
| 16                                                                                                     | Placement facilities                                                                                            | 30      | 114  | 89           | 57        | 290   |
| 17                                                                                                     | College office staff is helpful                                                                                 | 15      | 58   | 92           | 125       | 290   |
| 18                                                                                                     | Atmosphere for learning in the college is conducive                                                             | 30      | 67   | 110          | 83        | 290   |
| 19                                                                                                     | Focus on employability in the curriculum design                                                                 | 28      | 99   | 109          | 54        | 290   |
| 20                                                                                                     | Improvement of knowledge base through interaction with professors                                               | 16      | 53   | 98           | 123       | 290   |
| 21                                                                                                     | Behavioural change in my ward after joining the college                                                         | 21      | 50   | 110          | 109       | 290   |