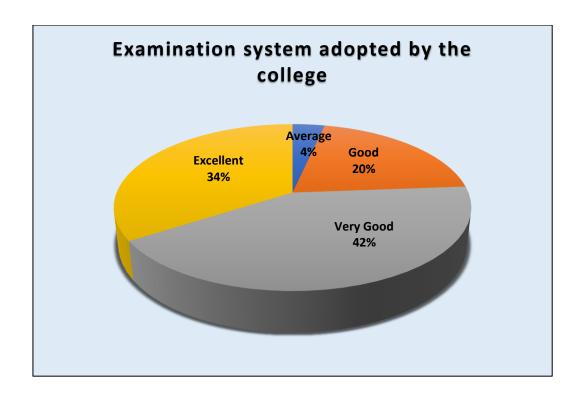

| Parents Feedback on Educational Services, Infrastructure and other facilities available in the college |                                                                                                                 |         |      |              |           |       |
|--------------------------------------------------------------------------------------------------------|-----------------------------------------------------------------------------------------------------------------|---------|------|--------------|-----------|-------|
|                                                                                                        | Educational Services, Impastructure and                                                                         | Average | Good | Very<br>Good | Excellent | Total |
| 1                                                                                                      | Admission Procedure                                                                                             | 10      | 100  | 88           | 92        | 290   |
| 2                                                                                                      | Academic discipline (i.e timely conduct of lectures and related activities)                                     | 10      | 80   | 120          | 80        | 290   |
| 3                                                                                                      | The curriculum of the course promotes learning abilities of the students                                        | 9       | 80   | 106          | 95        | 290   |
| 4                                                                                                      | Quality of teaching offered by the college                                                                      | 5       | 47   | 105          | 133       | 290   |
| 5                                                                                                      | Examination system adopted by the college                                                                       | 10      | 59   | 122          | 99        | 290   |
| 6                                                                                                      | Evaluation and feedback mechanism                                                                               | 18      | 104  | 100          | 68        | 290   |
| 7                                                                                                      | Information and communication technology facility available in the college                                      | 11      | 82   | 112          | 85        | 290   |
| 8                                                                                                      | Improvement in soft skills, knowledge, ethics, morality, observed by you in your ward while studying in college | 15      | 76   | 105          | 94        | 290   |
| 9                                                                                                      | College website is very informative and regularly updated                                                       | 13      | 89   | 109          | 79        | 290   |
| 10                                                                                                     | Curricular activities                                                                                           | 4       | 90   | 81           | 115       | 290   |
| 11                                                                                                     | Extra-curricular activities                                                                                     | 11      | 83   | 101          | 95        | 290   |
| 12                                                                                                     | Student's counselling and guidance                                                                              | 14      | 64   | 94           | 118       | 290   |
| 13                                                                                                     | Library facilities                                                                                              | 31      | 70   | 99           | 90        | 290   |
| 14                                                                                                     | College Infrastructure                                                                                          | 54      | 81   | 110          | 45        | 290   |
| 15                                                                                                     | Canteen facility                                                                                                | 93      | 100  | 68           | 29        | 290   |
| 16                                                                                                     | Placement facilities                                                                                            | 30      | 114  | 89           | 57        | 290   |
| 17                                                                                                     | College office staff is helpful                                                                                 | 15      | 58   | 92           | 125       | 290   |
| 18                                                                                                     | Atmosphere for learning in the college is conducive                                                             | 30      | 67   | 110          | 83        | 290   |
| 19                                                                                                     | Focus on employability in the curriculum design                                                                 | 28      | 99   | 109          | 54        | 290   |
| 20                                                                                                     | Improvement of knowledge base through interaction with professors                                               | 16      | 53   | 98           | 123       | 290   |
| 21                                                                                                     | Behavioural change in my ward after joining the college                                                         | 21      | 50   | 110          | 109       | 290   |