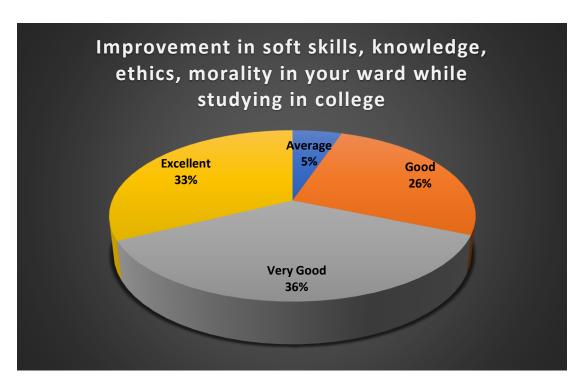

| Parents Feedback on Educational Services, Infrastructure and other facilities available in the college |                                                                                                                 |         |      |              |           |       |
|--------------------------------------------------------------------------------------------------------|-----------------------------------------------------------------------------------------------------------------|---------|------|--------------|-----------|-------|
|                                                                                                        | Educational Services, Impastructure and                                                                         | Average | Good | Very<br>Good | Excellent | Total |
| 1                                                                                                      | Admission Procedure                                                                                             | 10      | 100  | 88           | 92        | 290   |
| 2                                                                                                      | Academic discipline (i.e timely conduct of lectures and related activities)                                     | 10      | 80   | 120          | 80        | 290   |
| 3                                                                                                      | The curriculum of the course promotes learning abilities of the students                                        | 9       | 80   | 106          | 95        | 290   |
| 4                                                                                                      | Quality of teaching offered by the college                                                                      | 5       | 47   | 105          | 133       | 290   |
| 5                                                                                                      | Examination system adopted by the college                                                                       | 10      | 59   | 122          | 99        | 290   |
| 6                                                                                                      | Evaluation and feedback mechanism                                                                               | 18      | 104  | 100          | 68        | 290   |
| 7                                                                                                      | Information and communication technology facility available in the college                                      | 11      | 82   | 112          | 85        | 290   |
| 8                                                                                                      | Improvement in soft skills, knowledge, ethics, morality, observed by you in your ward while studying in college | 15      | 76   | 105          | 94        | 290   |
| 9                                                                                                      | College website is very informative and regularly updated                                                       | 13      | 89   | 109          | 79        | 290   |
| 10                                                                                                     | Curricular activities                                                                                           | 4       | 90   | 81           | 115       | 290   |
| 11                                                                                                     | Extra-curricular activities                                                                                     | 11      | 83   | 101          | 95        | 290   |
| 12                                                                                                     | Student's counselling and guidance                                                                              | 14      | 64   | 94           | 118       | 290   |
| 13                                                                                                     | Library facilities                                                                                              | 31      | 70   | 99           | 90        | 290   |
| 14                                                                                                     | College Infrastructure                                                                                          | 54      | 81   | 110          | 45        | 290   |
| 15                                                                                                     | Canteen facility                                                                                                | 93      | 100  | 68           | 29        | 290   |
| 16                                                                                                     | Placement facilities                                                                                            | 30      | 114  | 89           | 57        | 290   |
| 17                                                                                                     | College office staff is helpful                                                                                 | 15      | 58   | 92           | 125       | 290   |
| 18                                                                                                     | Atmosphere for learning in the college is conducive                                                             | 30      | 67   | 110          | 83        | 290   |
| 19                                                                                                     | Focus on employability in the curriculum design                                                                 | 28      | 99   | 109          | 54        | 290   |
| 20                                                                                                     | Improvement of knowledge base through interaction with professors                                               | 16      | 53   | 98           | 123       | 290   |
| 21                                                                                                     | Behavioural change in my ward after joining the college                                                         | 21      | 50   | 110          | 109       | 290   |