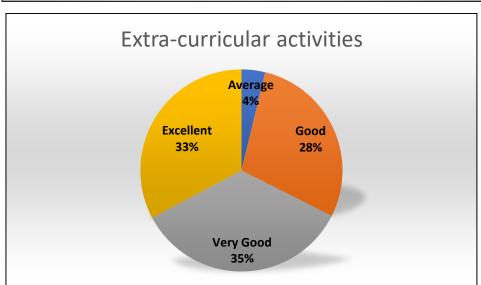

| Parents Feedback on Educational Services, Infrastructure and other facilities available in the college |                                                                                                                 |         |      |              |           |       |
|--------------------------------------------------------------------------------------------------------|-----------------------------------------------------------------------------------------------------------------|---------|------|--------------|-----------|-------|
|                                                                                                        | Educational Services, Impastructure and                                                                         | Average | Good | Very<br>Good | Excellent | Total |
| 1                                                                                                      | Admission Procedure                                                                                             | 10      | 100  | 88           | 92        | 290   |
| 2                                                                                                      | Academic discipline (i.e timely conduct of lectures and related activities)                                     | 10      | 80   | 120          | 80        | 290   |
| 3                                                                                                      | The curriculum of the course promotes learning abilities of the students                                        | 9       | 80   | 106          | 95        | 290   |
| 4                                                                                                      | Quality of teaching offered by the college                                                                      | 5       | 47   | 105          | 133       | 290   |
| 5                                                                                                      | Examination system adopted by the college                                                                       | 10      | 59   | 122          | 99        | 290   |
| 6                                                                                                      | Evaluation and feedback mechanism                                                                               | 18      | 104  | 100          | 68        | 290   |
| 7                                                                                                      | Information and communication technology facility available in the college                                      | 11      | 82   | 112          | 85        | 290   |
| 8                                                                                                      | Improvement in soft skills, knowledge, ethics, morality, observed by you in your ward while studying in college | 15      | 76   | 105          | 94        | 290   |
| 9                                                                                                      | College website is very informative and regularly updated                                                       | 13      | 89   | 109          | 79        | 290   |
| 10                                                                                                     | Curricular activities                                                                                           | 4       | 90   | 81           | 115       | 290   |
| 11                                                                                                     | Extra-curricular activities                                                                                     | 11      | 83   | 101          | 95        | 290   |
| 12                                                                                                     | Student's counselling and guidance                                                                              | 14      | 64   | 94           | 118       | 290   |
| 13                                                                                                     | Library facilities                                                                                              | 31      | 70   | 99           | 90        | 290   |
| 14                                                                                                     | College Infrastructure                                                                                          | 54      | 81   | 110          | 45        | 290   |
| 15                                                                                                     | Canteen facility                                                                                                | 93      | 100  | 68           | 29        | 290   |
| 16                                                                                                     | Placement facilities                                                                                            | 30      | 114  | 89           | 57        | 290   |
| 17                                                                                                     | College office staff is helpful                                                                                 | 15      | 58   | 92           | 125       | 290   |
| 18                                                                                                     | Atmosphere for learning in the college is conducive                                                             | 30      | 67   | 110          | 83        | 290   |
| 19                                                                                                     | Focus on employability in the curriculum design                                                                 | 28      | 99   | 109          | 54        | 290   |
| 20                                                                                                     | Improvement of knowledge base through interaction with professors                                               | 16      | 53   | 98           | 123       | 290   |
| 21                                                                                                     | Behavioural change in my ward after joining the college                                                         | 21      | 50   | 110          | 109       | 290   |