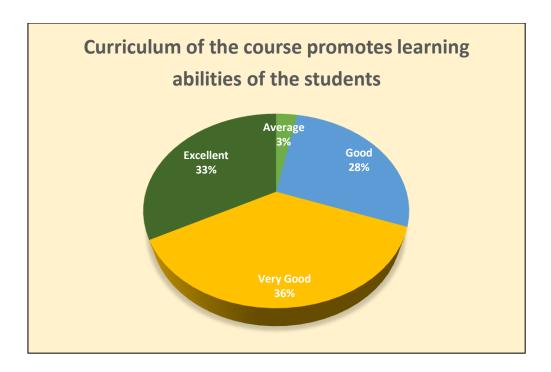

| Parents Feedback on Educational Services, Infrastructure and other facilities available in the college |                                                                                                                 |         |      |              |           |       |
|--------------------------------------------------------------------------------------------------------|-----------------------------------------------------------------------------------------------------------------|---------|------|--------------|-----------|-------|
|                                                                                                        | Educational Services, Impastructure and                                                                         | Average | Good | Very<br>Good | Excellent | Total |
| 1                                                                                                      | Admission Procedure                                                                                             | 10      | 100  | 88           | 92        | 290   |
| 2                                                                                                      | Academic discipline (i.e timely conduct of lectures and related activities)                                     | 10      | 80   | 120          | 80        | 290   |
| 3                                                                                                      | The curriculum of the course promotes learning abilities of the students                                        | 9       | 80   | 106          | 95        | 290   |
| 4                                                                                                      | Quality of teaching offered by the college                                                                      | 5       | 47   | 105          | 133       | 290   |
| 5                                                                                                      | Examination system adopted by the college                                                                       | 10      | 59   | 122          | 99        | 290   |
| 6                                                                                                      | Evaluation and feedback mechanism                                                                               | 18      | 104  | 100          | 68        | 290   |
| 7                                                                                                      | Information and communication technology facility available in the college                                      | 11      | 82   | 112          | 85        | 290   |
| 8                                                                                                      | Improvement in soft skills, knowledge, ethics, morality, observed by you in your ward while studying in college | 15      | 76   | 105          | 94        | 290   |
| 9                                                                                                      | College website is very informative and regularly updated                                                       | 13      | 89   | 109          | 79        | 290   |
| 10                                                                                                     | Curricular activities                                                                                           | 4       | 90   | 81           | 115       | 290   |
| 11                                                                                                     | Extra-curricular activities                                                                                     | 11      | 83   | 101          | 95        | 290   |
| 12                                                                                                     | Student's counselling and guidance                                                                              | 14      | 64   | 94           | 118       | 290   |
| 13                                                                                                     | Library facilities                                                                                              | 31      | 70   | 99           | 90        | 290   |
| 14                                                                                                     | College Infrastructure                                                                                          | 54      | 81   | 110          | 45        | 290   |
| 15                                                                                                     | Canteen facility                                                                                                | 93      | 100  | 68           | 29        | 290   |
| 16                                                                                                     | Placement facilities                                                                                            | 30      | 114  | 89           | 57        | 290   |
| 17                                                                                                     | College office staff is helpful                                                                                 | 15      | 58   | 92           | 125       | 290   |
| 18                                                                                                     | Atmosphere for learning in the college is conducive                                                             | 30      | 67   | 110          | 83        | 290   |
| 19                                                                                                     | Focus on employability in the curriculum design                                                                 | 28      | 99   | 109          | 54        | 290   |
| 20                                                                                                     | Improvement of knowledge base through interaction with professors                                               | 16      | 53   | 98           | 123       | 290   |
| 21                                                                                                     | Behavioural change in my ward after joining the college                                                         | 21      | 50   | 110          | 109       | 290   |