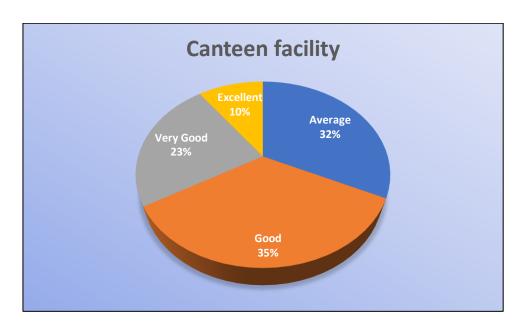

| Parents Feedback on Educational Services, Infrastructure and other facilities available in the college |                                                                                                                 |         |      |              |           |       |
|--------------------------------------------------------------------------------------------------------|-----------------------------------------------------------------------------------------------------------------|---------|------|--------------|-----------|-------|
|                                                                                                        | Educational Services, Impastructure and                                                                         | Average | Good | Very<br>Good | Excellent | Total |
| 1                                                                                                      | Admission Procedure                                                                                             | 10      | 100  | 88           | 92        | 290   |
| 2                                                                                                      | Academic discipline (i.e timely conduct of lectures and related activities)                                     | 10      | 80   | 120          | 80        | 290   |
| 3                                                                                                      | The curriculum of the course promotes learning abilities of the students                                        | 9       | 80   | 106          | 95        | 290   |
| 4                                                                                                      | Quality of teaching offered by the college                                                                      | 5       | 47   | 105          | 133       | 290   |
| 5                                                                                                      | Examination system adopted by the college                                                                       | 10      | 59   | 122          | 99        | 290   |
| 6                                                                                                      | Evaluation and feedback mechanism                                                                               | 18      | 104  | 100          | 68        | 290   |
| 7                                                                                                      | Information and communication technology facility available in the college                                      | 11      | 82   | 112          | 85        | 290   |
| 8                                                                                                      | Improvement in soft skills, knowledge, ethics, morality, observed by you in your ward while studying in college | 15      | 76   | 105          | 94        | 290   |
| 9                                                                                                      | College website is very informative and regularly updated                                                       | 13      | 89   | 109          | 79        | 290   |
| 10                                                                                                     | Curricular activities                                                                                           | 4       | 90   | 81           | 115       | 290   |
| 11                                                                                                     | Extra-curricular activities                                                                                     | 11      | 83   | 101          | 95        | 290   |
| 12                                                                                                     | Student's counselling and guidance                                                                              | 14      | 64   | 94           | 118       | 290   |
| 13                                                                                                     | Library facilities                                                                                              | 31      | 70   | 99           | 90        | 290   |
| 14                                                                                                     | College Infrastructure                                                                                          | 54      | 81   | 110          | 45        | 290   |
| 15                                                                                                     | Canteen facility                                                                                                | 93      | 100  | 68           | 29        | 290   |
| 16                                                                                                     | Placement facilities                                                                                            | 30      | 114  | 89           | 57        | 290   |
| 17                                                                                                     | College office staff is helpful                                                                                 | 15      | 58   | 92           | 125       | 290   |
| 18                                                                                                     | Atmosphere for learning in the college is conducive                                                             | 30      | 67   | 110          | 83        | 290   |
| 19                                                                                                     | Focus on employability in the curriculum design                                                                 | 28      | 99   | 109          | 54        | 290   |
| 20                                                                                                     | Improvement of knowledge base through interaction with professors                                               | 16      | 53   | 98           | 123       | 290   |
| 21                                                                                                     | Behavioural change in my ward after joining the college                                                         | 21      | 50   | 110          | 109       | 290   |