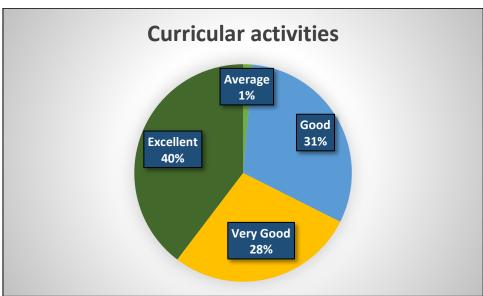

| Parents Feedback on Educational Services, Infrastructure and other facilities available in the college |                                                                                                                 |         |      |              |           |       |
|--------------------------------------------------------------------------------------------------------|-----------------------------------------------------------------------------------------------------------------|---------|------|--------------|-----------|-------|
|                                                                                                        | Educational Services, Impastructure and                                                                         | Average | Good | Very<br>Good | Excellent | Total |
| 1                                                                                                      | Admission Procedure                                                                                             | 10      | 100  | 88           | 92        | 290   |
| 2                                                                                                      | Academic discipline (i.e timely conduct of lectures and related activities)                                     | 10      | 80   | 120          | 80        | 290   |
| 3                                                                                                      | The curriculum of the course promotes learning abilities of the students                                        | 9       | 80   | 106          | 95        | 290   |
| 4                                                                                                      | Quality of teaching offered by the college                                                                      | 5       | 47   | 105          | 133       | 290   |
| 5                                                                                                      | Examination system adopted by the college                                                                       | 10      | 59   | 122          | 99        | 290   |
| 6                                                                                                      | Evaluation and feedback mechanism                                                                               | 18      | 104  | 100          | 68        | 290   |
| 7                                                                                                      | Information and communication technology facility available in the college                                      | 11      | 82   | 112          | 85        | 290   |
| 8                                                                                                      | Improvement in soft skills, knowledge, ethics, morality, observed by you in your ward while studying in college | 15      | 76   | 105          | 94        | 290   |
| 9                                                                                                      | College website is very informative and regularly updated                                                       | 13      | 89   | 109          | 79        | 290   |
| 10                                                                                                     | Curricular activities                                                                                           | 4       | 90   | 81           | 115       | 290   |
| 11                                                                                                     | Extra-curricular activities                                                                                     | 11      | 83   | 101          | 95        | 290   |
| 12                                                                                                     | Student's counselling and guidance                                                                              | 14      | 64   | 94           | 118       | 290   |
| 13                                                                                                     | Library facilities                                                                                              | 31      | 70   | 99           | 90        | 290   |
| 14                                                                                                     | College Infrastructure                                                                                          | 54      | 81   | 110          | 45        | 290   |
| 15                                                                                                     | Canteen facility                                                                                                | 93      | 100  | 68           | 29        | 290   |
| 16                                                                                                     | Placement facilities                                                                                            | 30      | 114  | 89           | 57        | 290   |
| 17                                                                                                     | College office staff is helpful                                                                                 | 15      | 58   | 92           | 125       | 290   |
| 18                                                                                                     | Atmosphere for learning in the college is conducive                                                             | 30      | 67   | 110          | 83        | 290   |
| 19                                                                                                     | Focus on employability in the curriculum design                                                                 | 28      | 99   | 109          | 54        | 290   |
| 20                                                                                                     | Improvement of knowledge base through interaction with professors                                               | 16      | 53   | 98           | 123       | 290   |
| 21                                                                                                     | Behavioural change in my ward after joining the college                                                         | 21      | 50   | 110          | 109       | 290   |