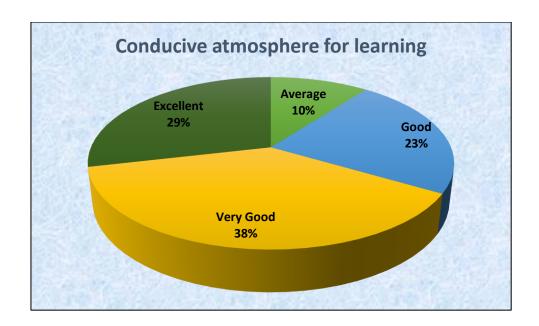

| Parents Feedback on Educational Services, Infrastructure and other facilities available in the college |                                                                                                                 |         |      |              |           |       |
|--------------------------------------------------------------------------------------------------------|-----------------------------------------------------------------------------------------------------------------|---------|------|--------------|-----------|-------|
|                                                                                                        | Educational Services, Impastructure and                                                                         | Average | Good | Very<br>Good | Excellent | Total |
| 1                                                                                                      | Admission Procedure                                                                                             | 10      | 100  | 88           | 92        | 290   |
| 2                                                                                                      | Academic discipline (i.e timely conduct of lectures and related activities)                                     | 10      | 80   | 120          | 80        | 290   |
| 3                                                                                                      | The curriculum of the course promotes learning abilities of the students                                        | 9       | 80   | 106          | 95        | 290   |
| 4                                                                                                      | Quality of teaching offered by the college                                                                      | 5       | 47   | 105          | 133       | 290   |
| 5                                                                                                      | Examination system adopted by the college                                                                       | 10      | 59   | 122          | 99        | 290   |
| 6                                                                                                      | Evaluation and feedback mechanism                                                                               | 18      | 104  | 100          | 68        | 290   |
| 7                                                                                                      | Information and communication technology facility available in the college                                      | 11      | 82   | 112          | 85        | 290   |
| 8                                                                                                      | Improvement in soft skills, knowledge, ethics, morality, observed by you in your ward while studying in college | 15      | 76   | 105          | 94        | 290   |
| 9                                                                                                      | College website is very informative and regularly updated                                                       | 13      | 89   | 109          | 79        | 290   |
| 10                                                                                                     | Curricular activities                                                                                           | 4       | 90   | 81           | 115       | 290   |
| 11                                                                                                     | Extra-curricular activities                                                                                     | 11      | 83   | 101          | 95        | 290   |
| 12                                                                                                     | Student's counselling and guidance                                                                              | 14      | 64   | 94           | 118       | 290   |
| 13                                                                                                     | Library facilities                                                                                              | 31      | 70   | 99           | 90        | 290   |
| 14                                                                                                     | College Infrastructure                                                                                          | 54      | 81   | 110          | 45        | 290   |
| 15                                                                                                     | Canteen facility                                                                                                | 93      | 100  | 68           | 29        | 290   |
| 16                                                                                                     | Placement facilities                                                                                            | 30      | 114  | 89           | 57        | 290   |
| 17                                                                                                     | College office staff is helpful                                                                                 | 15      | 58   | 92           | 125       | 290   |
| 18                                                                                                     | Atmosphere for learning in the college is conducive                                                             | 30      | 67   | 110          | 83        | 290   |
| 19                                                                                                     | Focus on employability in the curriculum design                                                                 | 28      | 99   | 109          | 54        | 290   |
| 20                                                                                                     | Improvement of knowledge base through interaction with professors                                               | 16      | 53   | 98           | 123       | 290   |
| 21                                                                                                     | Behavioural change in my ward after joining the college                                                         | 21      | 50   | 110          | 109       | 290   |