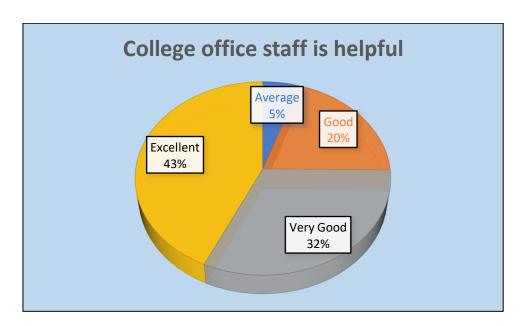

| Parents Feedback on Educational Services, Infrastructure and other facilities available in the college |                                                                                                                 |         |      |              |           |       |
|--------------------------------------------------------------------------------------------------------|-----------------------------------------------------------------------------------------------------------------|---------|------|--------------|-----------|-------|
|                                                                                                        | Educational Services, Impastructure and                                                                         | Average | Good | Very<br>Good | Excellent | Total |
| 1                                                                                                      | Admission Procedure                                                                                             | 10      | 100  | 88           | 92        | 290   |
| 2                                                                                                      | Academic discipline (i.e timely conduct of lectures and related activities)                                     | 10      | 80   | 120          | 80        | 290   |
| 3                                                                                                      | The curriculum of the course promotes learning abilities of the students                                        | 9       | 80   | 106          | 95        | 290   |
| 4                                                                                                      | Quality of teaching offered by the college                                                                      | 5       | 47   | 105          | 133       | 290   |
| 5                                                                                                      | Examination system adopted by the college                                                                       | 10      | 59   | 122          | 99        | 290   |
| 6                                                                                                      | Evaluation and feedback mechanism                                                                               | 18      | 104  | 100          | 68        | 290   |
| 7                                                                                                      | Information and communication technology facility available in the college                                      | 11      | 82   | 112          | 85        | 290   |
| 8                                                                                                      | Improvement in soft skills, knowledge, ethics, morality, observed by you in your ward while studying in college | 15      | 76   | 105          | 94        | 290   |
| 9                                                                                                      | College website is very informative and regularly updated                                                       | 13      | 89   | 109          | 79        | 290   |
| 10                                                                                                     | Curricular activities                                                                                           | 4       | 90   | 81           | 115       | 290   |
| 11                                                                                                     | Extra-curricular activities                                                                                     | 11      | 83   | 101          | 95        | 290   |
| 12                                                                                                     | Student's counselling and guidance                                                                              | 14      | 64   | 94           | 118       | 290   |
| 13                                                                                                     | Library facilities                                                                                              | 31      | 70   | 99           | 90        | 290   |
| 14                                                                                                     | College Infrastructure                                                                                          | 54      | 81   | 110          | 45        | 290   |
| 15                                                                                                     | Canteen facility                                                                                                | 93      | 100  | 68           | 29        | 290   |
| 16                                                                                                     | Placement facilities                                                                                            | 30      | 114  | 89           | 57        | 290   |
| 17                                                                                                     | College office staff is helpful                                                                                 | 15      | 58   | 92           | 125       | 290   |
| 18                                                                                                     | Atmosphere for learning in the college is conducive                                                             | 30      | 67   | 110          | 83        | 290   |
| 19                                                                                                     | Focus on employability in the curriculum design                                                                 | 28      | 99   | 109          | 54        | 290   |
| 20                                                                                                     | Improvement of knowledge base through interaction with professors                                               | 16      | 53   | 98           | 123       | 290   |
| 21                                                                                                     | Behavioural change in my ward after joining the college                                                         | 21      | 50   | 110          | 109       | 290   |