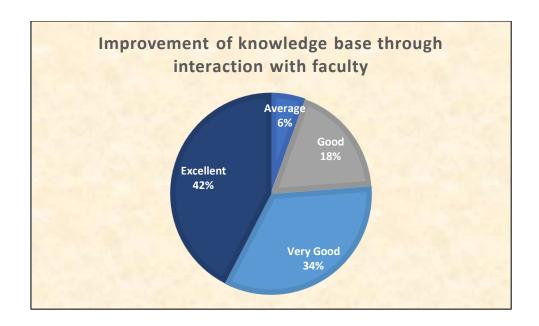

| Parents Feedback on Educational Services, Infrastructure and other facilities available in the college |                                                                                                                 |         |      |              |           |       |
|--------------------------------------------------------------------------------------------------------|-----------------------------------------------------------------------------------------------------------------|---------|------|--------------|-----------|-------|
|                                                                                                        | Educational Services, Impastructure and                                                                         | Average | Good | Very<br>Good | Excellent | Total |
| 1                                                                                                      | Admission Procedure                                                                                             | 10      | 100  | 88           | 92        | 290   |
| 2                                                                                                      | Academic discipline (i.e timely conduct of lectures and related activities)                                     | 10      | 80   | 120          | 80        | 290   |
| 3                                                                                                      | The curriculum of the course promotes learning abilities of the students                                        | 9       | 80   | 106          | 95        | 290   |
| 4                                                                                                      | Quality of teaching offered by the college                                                                      | 5       | 47   | 105          | 133       | 290   |
| 5                                                                                                      | Examination system adopted by the college                                                                       | 10      | 59   | 122          | 99        | 290   |
| 6                                                                                                      | Evaluation and feedback mechanism                                                                               | 18      | 104  | 100          | 68        | 290   |
| 7                                                                                                      | Information and communication technology facility available in the college                                      | 11      | 82   | 112          | 85        | 290   |
| 8                                                                                                      | Improvement in soft skills, knowledge, ethics, morality, observed by you in your ward while studying in college | 15      | 76   | 105          | 94        | 290   |
| 9                                                                                                      | College website is very informative and regularly updated                                                       | 13      | 89   | 109          | 79        | 290   |
| 10                                                                                                     | Curricular activities                                                                                           | 4       | 90   | 81           | 115       | 290   |
| 11                                                                                                     | Extra-curricular activities                                                                                     | 11      | 83   | 101          | 95        | 290   |
| 12                                                                                                     | Student's counselling and guidance                                                                              | 14      | 64   | 94           | 118       | 290   |
| 13                                                                                                     | Library facilities                                                                                              | 31      | 70   | 99           | 90        | 290   |
| 14                                                                                                     | College Infrastructure                                                                                          | 54      | 81   | 110          | 45        | 290   |
| 15                                                                                                     | Canteen facility                                                                                                | 93      | 100  | 68           | 29        | 290   |
| 16                                                                                                     | Placement facilities                                                                                            | 30      | 114  | 89           | 57        | 290   |
| 17                                                                                                     | College office staff is helpful                                                                                 | 15      | 58   | 92           | 125       | 290   |
| 18                                                                                                     | Atmosphere for learning in the college is conducive                                                             | 30      | 67   | 110          | 83        | 290   |
| 19                                                                                                     | Focus on employability in the curriculum design                                                                 | 28      | 99   | 109          | 54        | 290   |
| 20                                                                                                     | Improvement of knowledge base through interaction with professors                                               | 16      | 53   | 98           | 123       | 290   |
| 21                                                                                                     | Behavioural change in my ward after joining the college                                                         | 21      | 50   | 110          | 109       | 290   |