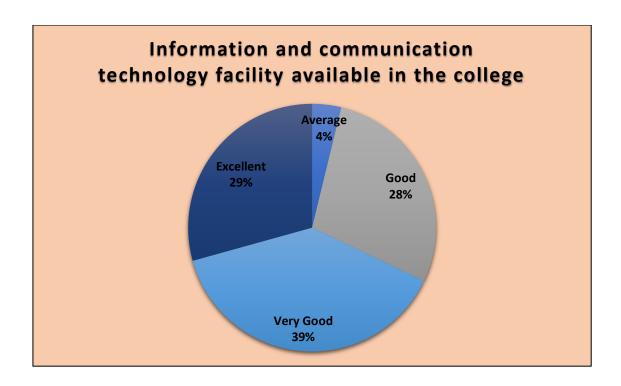

| Parents Feedback on Educational Services, Infrastructure and other facilities available in the college |                                                                                                                 |         |      |              |           |       |
|--------------------------------------------------------------------------------------------------------|-----------------------------------------------------------------------------------------------------------------|---------|------|--------------|-----------|-------|
|                                                                                                        | Educational Services, Impastructure and                                                                         | Average | Good | Very<br>Good | Excellent | Total |
| 1                                                                                                      | Admission Procedure                                                                                             | 10      | 100  | 88           | 92        | 290   |
| 2                                                                                                      | Academic discipline (i.e timely conduct of lectures and related activities)                                     | 10      | 80   | 120          | 80        | 290   |
| 3                                                                                                      | The curriculum of the course promotes learning abilities of the students                                        | 9       | 80   | 106          | 95        | 290   |
| 4                                                                                                      | Quality of teaching offered by the college                                                                      | 5       | 47   | 105          | 133       | 290   |
| 5                                                                                                      | Examination system adopted by the college                                                                       | 10      | 59   | 122          | 99        | 290   |
| 6                                                                                                      | Evaluation and feedback mechanism                                                                               | 18      | 104  | 100          | 68        | 290   |
| 7                                                                                                      | Information and communication technology facility available in the college                                      | 11      | 82   | 112          | 85        | 290   |
| 8                                                                                                      | Improvement in soft skills, knowledge, ethics, morality, observed by you in your ward while studying in college | 15      | 76   | 105          | 94        | 290   |
| 9                                                                                                      | College website is very informative and regularly updated                                                       | 13      | 89   | 109          | 79        | 290   |
| 10                                                                                                     | Curricular activities                                                                                           | 4       | 90   | 81           | 115       | 290   |
| 11                                                                                                     | Extra-curricular activities                                                                                     | 11      | 83   | 101          | 95        | 290   |
| 12                                                                                                     | Student's counselling and guidance                                                                              | 14      | 64   | 94           | 118       | 290   |
| 13                                                                                                     | Library facilities                                                                                              | 31      | 70   | 99           | 90        | 290   |
| 14                                                                                                     | College Infrastructure                                                                                          | 54      | 81   | 110          | 45        | 290   |
| 15                                                                                                     | Canteen facility                                                                                                | 93      | 100  | 68           | 29        | 290   |
| 16                                                                                                     | Placement facilities                                                                                            | 30      | 114  | 89           | 57        | 290   |
| 17                                                                                                     | College office staff is helpful                                                                                 | 15      | 58   | 92           | 125       | 290   |
| 18                                                                                                     | Atmosphere for learning in the college is conducive                                                             | 30      | 67   | 110          | 83        | 290   |
| 19                                                                                                     | Focus on employability in the curriculum design                                                                 | 28      | 99   | 109          | 54        | 290   |
| 20                                                                                                     | Improvement of knowledge base through interaction with professors                                               | 16      | 53   | 98           | 123       | 290   |
| 21                                                                                                     | Behavioural change in my ward after joining the college                                                         | 21      | 50   | 110          | 109       | 290   |