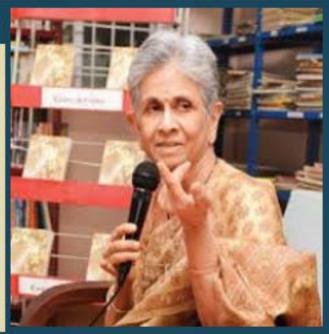

मुंबई के नामदेवी

विका कालेब के

विषयिक्षाओं पर्य

बांट रोट पश्चिम)

सभागृह में सात दिनों

तक चले समारोह में

गता संपन्न मुंबई, नशकही सम्मेतन द्वारा संचारिता बी.एम.कड्या करने बारेने के हिंदी विभाग के तात्कावधा-में प्रमाद कर्यती स्पाह कर अध्योजन किया कथा दक्षिण

ाता

■कारोज को विस्थान ही, संतोष कोल कोक
ने कहा कि हिंदी सहित्य के कालकपी रचनाकार
मुंती प्रेमचंद की जमेती हिंदी सहित्य के लिए
एक पर्व के समान शीत है, ऐसे अपनेजनी का
वेशप हिंदी सहित्य के विश्वविद्यों से विकारियों
की चरित्रा कालता का उनमें वालकाज समन
पान गीता है, प्रेमचंद कर व्यक्तित्य और कृतित्य आज
भी प्रास्तिक है,
वन

■मुख्य अविधि शैलेश कृमार सिंह में विजेवाओं
यो सम्मानित किया, निर्मायनों के अनुसार कथा

भा प्रस्तानक है.

अपूछत अविधि गैलीश कुभार सिंह ने विकेताओं यो सम्मानित किया. निर्मायकों के अनुसार कथा कथन स्थायों के अनुसार कथा कथन स्थायों के प्रथम स्थायों ने प्रथम प्रमान निराली शुक्त को, हिरीय थेल स्तेताली, कुछिय स्थान कार्यात प्रमायकी को या सोलाना पुरस्कार अपूषी शर्मा, उस्य पौडान एवं प्रशिव्य संख्यानी को पिता. उन्न पहेली की विशेष्ठ उन्म पौडान रही जबकि शोध करोतिया एवं आयुषी शर्मा को हिरीय, निराली