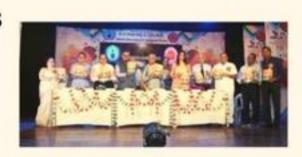

■मुख्य अविधि शैलेश कृमार सिंह में विजेवाओं
यो सम्मानित किया, निर्मायनों के अनुसार कथा

भा प्रस्तानक है.

अपूछत अविधि गैलीश कुभार सिंह ने विकेताओं यो सम्मानित किया. निर्मायकों के अनुसार कथा कथन स्थायों के अनुसार कथा कथन स्थायों के प्रथम स्थायों ने प्रथम प्रमान निराली शुक्त को, हिरीय थेल स्तेताली, कुछिय स्थान कार्यात प्रमायकी को या सोलाना पुरस्कार अपूषी शर्मा, उस्य पौडान एवं प्रशिव्य संख्यानी को पिता. उन्न पहेली की विशेष्ठ उन्म पौडान रही जबकि शोध करोतिया एवं आयुषी शर्मा को हिरीय, निराली