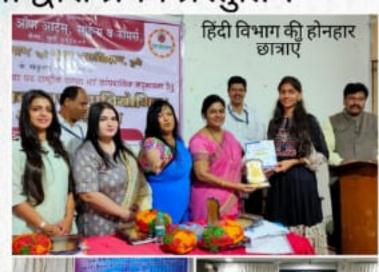

# हिंदी विभाग

## प्रवेश प्रारंभ

सन 1958 में कॉलेज की नींव रखने वाला हिंदी विभाग, छात्राओं के सर्वांगीण विकास हेतु समर्पित है। अपनी स्थापना से लेकर अब तक हिंदी विभाग ने अध्ययन अध्यापन के अनेक प्रतिमान निर्मित किए हैं। महादेवी वर्मा, हरिवंशराय बच्चन, मोहन राकेश, डॉ. चंद्रप्रकाश द्विवेदी से लेकर अब तक के अनेक मूर्धन्य साहित्यकारों की गरिमामय उपस्थिति से हिंदी विभाग गौरवान्वित होता रहा है।

हम छात्राओं के सर्वांगीण विकास के लिए सतत प्रयत्नशील एवं प्रतिबद्ध हैं। हिंदी विभाग की छात्राओं ने सतत मार्गदर्शन के कारण विश्वविद्यालय में श्रेष्ठ प्रदर्शन (गोल्ड मेडल) के कीर्तिमान स्थापित किए हैं। विभाग की पूर्व छात्राएँ देश के प्रतिष्ठित संस्थानों में, स्कूल, कॉलेज, विश्वविद्यालय में महत्वपूर्ण पदों पर कार्यरत हैं।

संपर्कः डॉ.सुनीता मिश्रा -9819647505 रामलखन पाल -9969431444

डॉ. संतोष कौल काक 8422930956

अन्तर्महाविदयालयीन प्रतियोगिताएँ