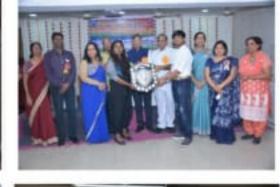

■मुख्य अविधि शैलेश कृमार सिंह में विजेवाओं
यो सम्मानित किया, निर्मायनों के अनुसार कथा

भा प्रस्तानक है.

अपूछत अविधि गैलीश कुभार सिंह ने विकेताओं यो सम्मानित किया. निर्मायकों के अनुसार कथा कथन स्थायों के अनुसार कथा कथन स्थायों के प्रथम स्थायों ने प्रथम प्रमान निराली शुक्त को, हिरीय थेल स्तेताली, कुछिय स्थान कार्यात प्रमायकी को या सोलाना पुरस्कार अपूषी शर्मा, उस्य पौडान एवं प्रशिव्य संख्यानी को पिता. उन्न पहेली की विशेष्ठ उन्म पौडान रही जबकि शोध करोतिया एवं आयुषी शर्मा को हिरीय, निराली