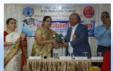

मुंबई के नामदेवी

विका कालेब के

विषयिक्षाओं पर्य

बांट रोट पश्चिम)

सभागृह में सात दिनों

तक चले समारोह में

गता संपन्न मुंबई, नशकही सम्मेतन द्वारा संचारिता बी.एम.कड्या करने बारेने के हिंदी विभाग के तात्कावधा-में प्रमाद कर्यती स्पाह कर अध्योजन किया कथा दक्षिण

ाता

■कारोज को विस्थान ही, संतोष कोल कोक
ने कहा कि हिंदी सहित्य के कालकपी रचनाकार
मुंती प्रेमचंद की जमेती हिंदी सहित्य के लिए
एक पर्व के समान शीत है, ऐसे अपनेजनी का
वेशप हिंदी सहित्य के विश्वविद्यों से विकारियों
की चरित्रा कालता का उनमें वालकाज समन
पान गीता है, प्रेमचंद कर व्यक्तित्य और कृतित्य आज
भी प्रास्तिक है,
वन