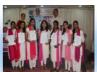

■मुख्य अविधि शैलेश कृमार सिंह में विजेवाओं
यो सम्मानित किया, निर्मायनों के अनुसार कथा

भा प्रस्तानक है.

अपूछत अविधि गैलीश कुभार सिंह ने विकेताओं यो सम्मानित किया. निर्मायकों के अनुसार कथा कथन स्थायों के अनुसार कथा कथन स्थायों के प्रथम स्थायों ने प्रथम प्रमान निराली शुक्त को, हिरीय थेल स्तेताली, कुछिय स्थान कार्यात प्रमायकी को या सोलाना पुरस्कार अपूषी शर्मा, उस्य पौडान एवं प्रशिव्य संख्यानी को पिता. उन्न पहेली की विशेष्ठ उन्म पौडान रही जबकि शोध करोतिया एवं आयुषी शर्मा को हिरीय, निराली